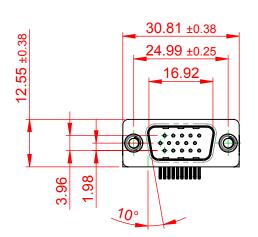

TOLERANCE UNLESS OTHERWISE SPECIFIED

.X ±0.25

.XX ±0.13

.XXX ±0.05

THIS IS A C.A.D. GENERATED DRAWING DO NOT MAKE MANUAL REVISIONS TO MASTER.

ISSUE NUMBER
ORIGINAL

## NOTES:

MATERIAL:

HOUSING: THERMOPLASTIC POLYESTER, UL94V-0

SHELL: STEEL, Sn or Ni PLATED

CONTACT: COPPER ALLOY SEE ORDERING GUIDE FOR PLATING

OPERATING TEMPERATURE: -55°C ~ 85°C

CURRENT RATING: 3A PER CONTACT CONTACT RESISTANCE:  $25m\Omega$  MAX. INSULATOR RESISTANCE:  $5000M\Omega$  min.

**DIELECTRIC** 

WITHSTANDING VOLTAGE: 1000V AC rms

| 633 SERIES D-SUB CONNECTOR           |                                                                                                                                                                                                 | SW REFERENCE NO.: 633 ASSEMBLY |                  |       |
|--------------------------------------|-------------------------------------------------------------------------------------------------------------------------------------------------------------------------------------------------|--------------------------------|------------------|-------|
|                                      |                                                                                                                                                                                                 | DRAWN: C.B                     | DATE: AUG. 01/20 | 018   |
|                                      |                                                                                                                                                                                                 | CHECKED:                       | DATE:            |       |
| EDAC INC TORONTO, ONTARIO CANADA     | THESE DRAWINGS AND SPECIFICATIONS ARE THE PROPERTY OF EDAC INC.,AND SHALL NOT BE REPRODUCED,OR COPIED OR USED AS THE BASIS FOR THE MANUFACTURE OR SALE OF APPARATUS WITHOUT WRITTEN PERMISSION. | SCALE: (IN C.A.D. 1:1)         | SHEET 1 OF       | 1     |
|                                      |                                                                                                                                                                                                 | DRAWING NUMBER: 633-015-2      | 263-505          | ISSUE |
| YOUR CONNECTION TO QUALITY & SERVICE |                                                                                                                                                                                                 | PART NUMBER: 633-015-2         | 263-505          | 1     |