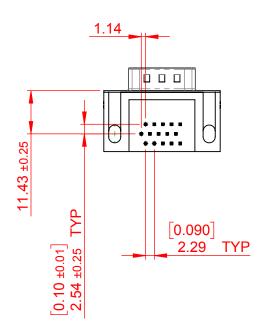

TOLERANCE UNLESS OTHERWISE SPECIFIED

.X ±0.25

.XX ±0.13

.XXX ±0.05

THIS IS A C.A.D. GENERATED DRAWING DO NOT MAKE MANUAL REVISIONS TO MASTER.

ISSUE NUMBER
ORIGINAL

## NOTES:

MATERIAL:

HOUSING: THERMOPLASTIC POLYESTER, UL94V-0

SHELL: STEEL, Sn or Ni PLATED

CONTACT: COPPER ALLOY SEE ORDERING GUIDE FOR PLATING

OPERATING TEMPERATURE: -55°C ~ 85°C

CURRENT RATING: 3A PER CONTACT CONTACT RESISTANCE:  $25m\Omega$  MAX. INSULATOR RESISTANCE:  $5000M\Omega$  min.

**DIELECTRIC** 

WITHSTANDING VOLTAGE: 1000V AC rms

| 633 SERIES D-SUB CONNECTOR           |                                                                                                                                                                                                 | SW REFERENCE NO.: 633 ASSEMBLY |                  |       |
|--------------------------------------|-------------------------------------------------------------------------------------------------------------------------------------------------------------------------------------------------|--------------------------------|------------------|-------|
|                                      |                                                                                                                                                                                                 | DRAWN: C.B                     | DATE: AUG. 01/20 | 018   |
|                                      |                                                                                                                                                                                                 | CHECKED:                       | DATE:            |       |
| EDAC INC TORONTO, ONTARIO CANADA     | THESE DRAWINGS AND SPECIFICATIONS ARE THE PROPERTY OF EDAC INC.,AND SHALL NOT BE REPRODUCED,OR COPIED OR USED AS THE BASIS FOR THE MANUFACTURE OR SALE OF APPARATUS WITHOUT WRITTEN PERMISSION. | SCALE: (IN C.A.D. 1:1)         | SHEET 1 OF       | 1     |
|                                      |                                                                                                                                                                                                 | DRAWING NUMBER: 633-015-2      | 263-505          | ISSUE |
| YOUR CONNECTION TO QUALITY & SERVICE |                                                                                                                                                                                                 | PART NUMBER: 633-015-2         | 263-505          | 1     |