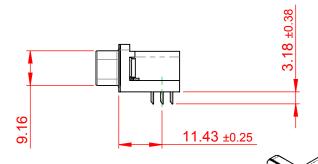

TOLERANCE UNLESS OTHERWISE SPECIFIED

.X ±0.25

.XX ±0.13

.XXX ±0.05

THIS IS A C.A.D. GENERATED DRAWING DO NOT MAKE MANUAL REVISIONS TO MASTER.

ISSUE NUMBER
ORIGINAL

## NOTES:

MATERIAL:

HOUSING: THERMOPLASTIC POLYESTER, UL94V-0

SHELL: STEEL, Sn or Ni PLATED

CONTACT: COPPER ALLOY SEE ORDERING GUIDE FOR PLATING

OPERATING TEMPERATURE: -55°C ~ 85°C

CURRENT RATING: 3A PER CONTACT CONTACT RESISTANCE:  $25m\Omega$  MAX. INSULATOR RESISTANCE:  $5000M\Omega$  min.

**DIELECTRIC** 

WITHSTANDING VOLTAGE: 1000V AC rms

| 633 SERIES D-SUB CONNECTOR           |                                                                                                                                                                                                 | SW REFERENCE NO.: 633 ASSEMBLY |                  |       |
|--------------------------------------|-------------------------------------------------------------------------------------------------------------------------------------------------------------------------------------------------|--------------------------------|------------------|-------|
|                                      |                                                                                                                                                                                                 | DRAWN: C.B                     | DATE: AUG. 01/20 | 018   |
|                                      |                                                                                                                                                                                                 | CHECKED:                       | DATE:            |       |
| EDAC INC TORONTO, ONTARIO CANADA     | THESE DRAWINGS AND SPECIFICATIONS ARE THE PROPERTY OF EDAC INC.,AND SHALL NOT BE REPRODUCED,OR COPIED OR USED AS THE BASIS FOR THE MANUFACTURE OR SALE OF APPARATUS WITHOUT WRITTEN PERMISSION. | SCALE: (IN C.A.D. 1:1)         | SHEET 1 OF       | 1     |
|                                      |                                                                                                                                                                                                 | DRAWING NUMBER: 633-015-2      | 263-505          | ISSUE |
| YOUR CONNECTION TO QUALITY & SERVICE |                                                                                                                                                                                                 | PART NUMBER: 633-015-2         | 263-505          | 1     |