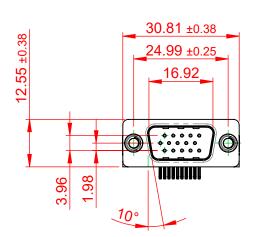

THIS IS A C.A.D. GENERATED DRAWING DO NOT MAKE MANUAL REVISIONS TO MASTER.

ISSUE NUMBER
ORIGINAL

## NOTES:

MATERIAL:

HOUSING: THERMOPLASTIC POLYESTER, UL94V-0

SHELL: STEEL, NICKEL PLATED

CONTACT: COPPER ALLOY, GOLD FLASH PLATING

OPERATING TEMPERATURE: -55°C TO +125°C

CURRENT RATING: 3A PER CONTACT

CONTACT RESISTANCE:  $25m\Omega$  MAX. INSULATOR RESISTANCE:  $5000M\Omega$  min.

**DIELECTRIC** 

WITHSTANDING VOLTAGE: 1000V AC rms

| 633 SERIES D-SUB CONNECTOR                                                                        |                                                                     | SW REFERENCE NO.: 633 ASSEMBLY |                    |       |
|---------------------------------------------------------------------------------------------------|---------------------------------------------------------------------|--------------------------------|--------------------|-------|
|                                                                                                   |                                                                     | DRAWN: C.B                     | DATE: AUG. 01/2018 |       |
|                                                                                                   |                                                                     | CHECKED:                       | DATE:              |       |
| EDAC INC                                                                                          | THESE DRAWINGS AND SPECIFICATIONS ARE THE PROPERTY OF EDAC INC.,AND | SCALE: (IN C.A.D. 1:1)         | SHEET 1 OF         | 1     |
| TORONTO, ONTARIO CANADA                                                                           | SHALL NOT BE REPRODUCED,OR COPIED OR USED AS THE BASIS FOR THE      | DRAWING NUMBER: 633-015-2      | 263-555            | ISSUE |
| YOUR CONNECTION TO QUALITY & SERVICE MANUFACTURE OR SALE OF APPARATUS WITHOUT WRITTEN PERMISSION. |                                                                     | PART NUMBER: 633-015-2         | 263-555            | 1     |