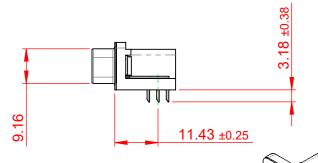

THIS IS A C.A.D. GENERATED DRAWING DO NOT MAKE MANUAL REVISIONS TO MASTER.

ISSUE NUMBER
ORIGINAL

## NOTES:

MATERIAL:

HOUSING: THERMOPLASTIC POLYESTER, UL94V-0

SHELL: STEEL, NICKEL PLATED

CONTACT: COPPER ALLOY, GOLD FLASH PLATING

OPERATING TEMPERATURE: -55°C TO +125°C

CURRENT RATING: 3A PER CONTACT

CONTACT RESISTANCE:  $25m\Omega$  MAX. INSULATOR RESISTANCE:  $5000M\Omega$  min.

**DIELECTRIC** 

WITHSTANDING VOLTAGE: 1000V AC rms

| 633 SERIES D-SUB CONNECTOR                                                                        |                                                                     | SW REFERENCE NO.: 633 ASSEMBLY |                    |       |
|---------------------------------------------------------------------------------------------------|---------------------------------------------------------------------|--------------------------------|--------------------|-------|
|                                                                                                   |                                                                     | DRAWN: C.B                     | DATE: AUG. 01/2018 |       |
|                                                                                                   |                                                                     | CHECKED:                       | DATE:              |       |
| EDAC INC                                                                                          | THESE DRAWINGS AND SPECIFICATIONS ARE THE PROPERTY OF EDAC INC.,AND | SCALE: (IN C.A.D. 1:1)         | SHEET 1 OF         | 1     |
| TORONTO, ONTARIO CANADA                                                                           | SHALL NOT BE REPRODUCED,OR COPIED OR USED AS THE BASIS FOR THE      | DRAWING NUMBER: 633-015-2      | 263-555            | ISSUE |
| YOUR CONNECTION TO QUALITY & SERVICE MANUFACTURE OR SALE OF APPARATUS WITHOUT WRITTEN PERMISSION. |                                                                     | PART NUMBER: 633-015-2         | 263-555            | 1     |