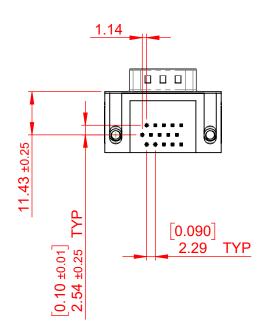

THIS IS A C.A.D. GENERATED DRAWING DO NOT MAKE MANUAL REVISIONS TO MASTER.

ISSUE NUMBER
ORIGINAL

## NOTES:

MATERIAL:

HOUSING: THERMOPLASTIC POLYESTER, UL94V-0

SHELL: STEEL, NICKEL PLATED

CONTACT: COPPER ALLOY, GOLD FLASH PLATING

OPERATING TEMPERATURE: -55°C TO +125°C

CURRENT RATING: 3A PER CONTACT

CONTACT RESISTANCE:  $25m\Omega$  MAX. INSULATOR RESISTANCE:  $5000M\Omega$  min.

**DIELECTRIC** 

WITHSTANDING VOLTAGE: 1000V AC rms

| 633 SERIES D-SUB CONNECTOR                                                                        |                                                                     | SW REFERENCE NO.: 633 ASSEMBLY |                    |       |
|---------------------------------------------------------------------------------------------------|---------------------------------------------------------------------|--------------------------------|--------------------|-------|
|                                                                                                   |                                                                     | DRAWN: C.B                     | DATE: AUG. 01/2018 |       |
|                                                                                                   |                                                                     | CHECKED:                       | DATE:              |       |
| EDAC INC                                                                                          | THESE DRAWINGS AND SPECIFICATIONS ARE THE PROPERTY OF EDAC INC.,AND | SCALE: (IN C.A.D. 1:1)         | SHEET 1 OF         | 1     |
| TORONTO, ONTARIO CANADA                                                                           | SHALL NOT BE REPRODUCED,OR COPIED OR USED AS THE BASIS FOR THE      | DRAWING NUMBER: 633-015-2      | 263-555            | ISSUE |
| YOUR CONNECTION TO QUALITY & SERVICE MANUFACTURE OR SALE OF APPARATUS WITHOUT WRITTEN PERMISSION. |                                                                     | PART NUMBER: 633-015-2         | 263-555            | 1     |