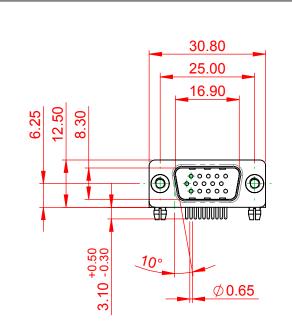

## NOTES:

MATERIAL: HOUSING: PA6T, UL94V-0 SHELL: STEEL, Sn or Ni PLATED CONTACT: PRECISION MACHINED COPPER ALLOY SEE ORDERING GUIDE FOR CONTACT PLATING

OPERATING TEMPERATURE: -55°C ~ 125°C

CURRENT RATING: 5A PER CONTACT CONTACT RESISTANCE: 10mQ MAX. INSULATOR RESISTANCE: 5000MΩ min. DIELECTRIC WITHSTANDING VOLTAGE: 1000V AC rms