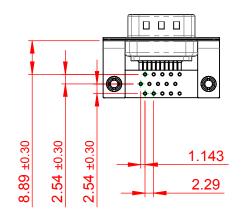

## NOTES:

MATERIAL: HOUSING: PA6T, UL94V-0 SHELL: STEEL, Sn or Ni PLATED CONTACT: PRECISION MACHINED COPPER ALLOY SEE ORDERING GUIDE FOR CONTACT PLATING

OPERATING TEMPERATURE: -55°C ~ 125°C

CURRENT RATING: 5A PER CONTACT CONTACT RESISTANCE: 10mQ MAX. INSULATOR RESISTANCE: 5000MΩ min. DIELECTRIC WITHSTANDING VOLTAGE: 1000V AC rms