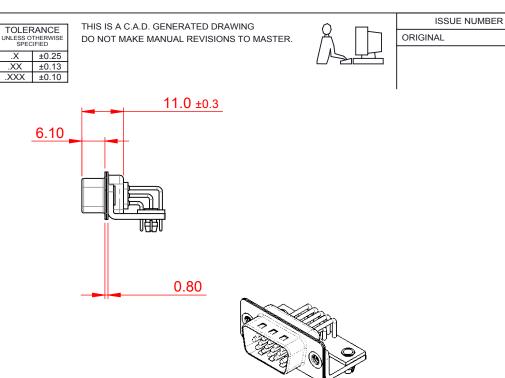

## NOTES:

MATERIAL: HOUSING: PA6T, UL94V-0 SHELL: STEEL, Sn or Ni PLATED CONTACT: PRECISION MACHINED COPPER ALLOY SEE ORDERING GUIDE FOR CONTACT PLATING

OPERATING TEMPERATURE: -55°C ~ 125°C

CURRENT RATING: 5A PER CONTACT CONTACT RESISTANCE: 10mQ MAX. INSULATOR RESISTANCE: 5000MΩ min. DIELECTRIC WITHSTANDING VOLTAGE: 1000V AC rms