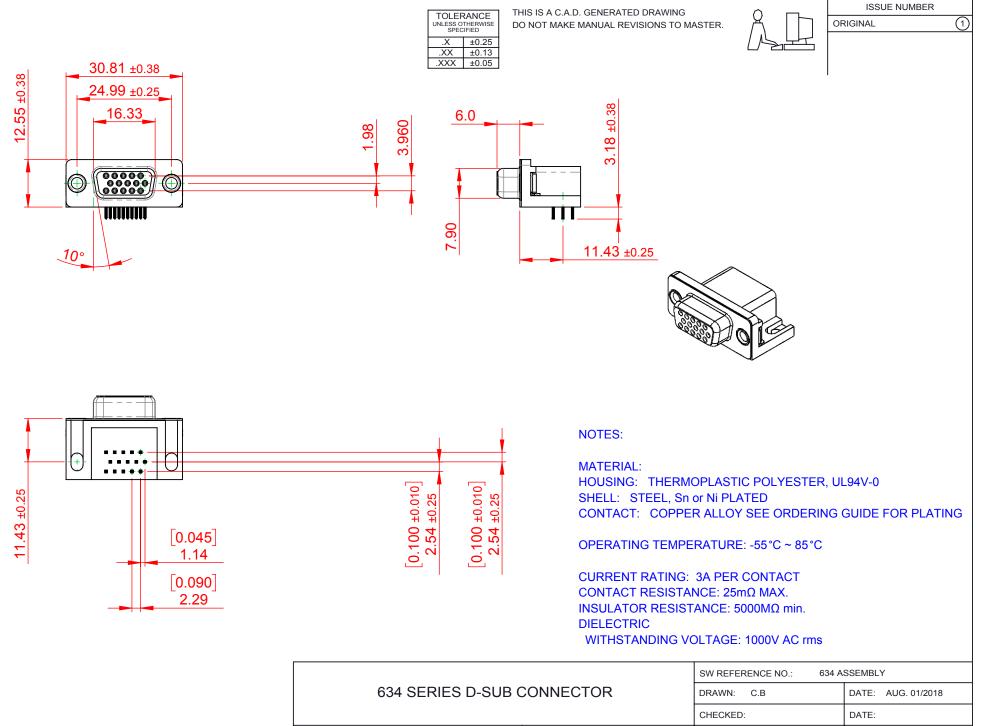

THIS SERIES FULLY CONFORMS TO THE EUROPEAN UNION DIRECTIVES 2011/65/EU FOR RoHS COMPLIANCY.

|  | 634 SERIES D-SUB CONNECTOR DRAWN: C.B DATE: AUG. 01/2                          |                                                                                                                                                                                                                |                                 |            | 18    |
|--|--------------------------------------------------------------------------------|----------------------------------------------------------------------------------------------------------------------------------------------------------------------------------------------------------------|---------------------------------|------------|-------|
|  |                                                                                | CHECKED: DATE:                                                                                                                                                                                                 |                                 |            |       |
|  | EDAC INC<br>TORONTO, ONTARIO<br>CANADA<br>YOUR CONNECTION TO QUALITY & SERVICE | THESE DRAWINGS AND SPECIFICATIONS<br>ARE THE PROPERTY OF EDAC INC.,AND<br>SHALL NOT BE REPRODUCED,OR COPIED<br>OR USED AS THE BASIS FOR THE<br>MANUFACTURE OR SALE OF APPARATUS<br>WITHOUT WRITTEN PERMISSION. | SCALE: (IN C.A.D. 1:1)          | SHEET 1 OF | 1     |
|  |                                                                                |                                                                                                                                                                                                                | DRAWING NUMBER: 634-015-263-001 |            | ISSUE |
|  |                                                                                |                                                                                                                                                                                                                | PART NUMBER: 634-015-           | 263-001    | 1     |