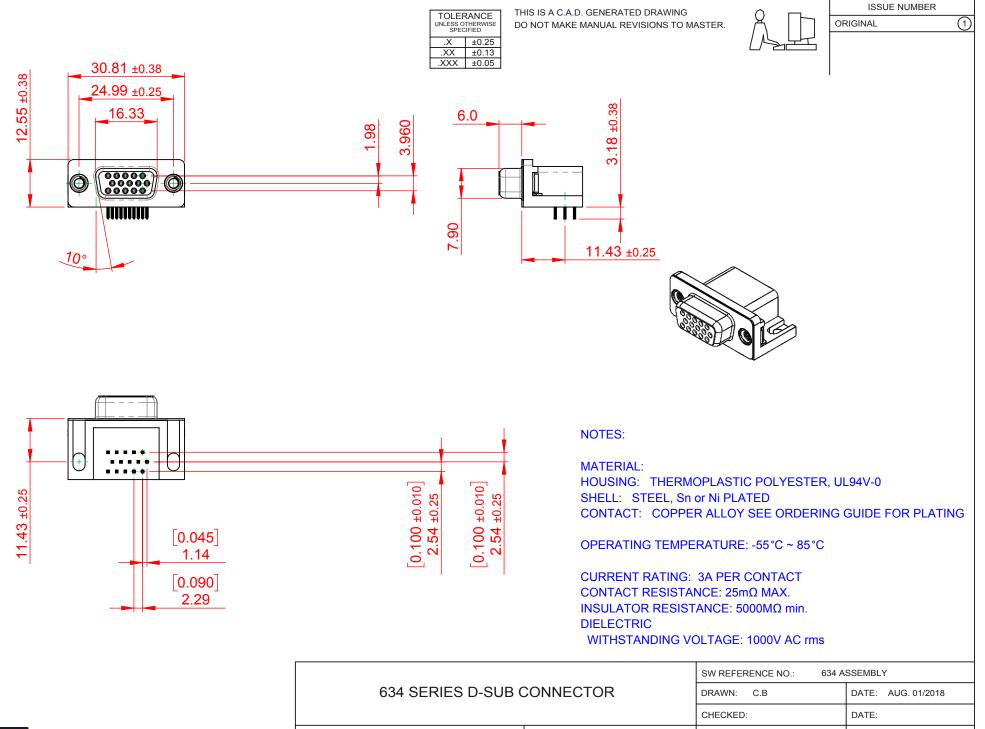

COMPLIANT THIS SERIE THE EURC 2011/65/EU

THIS SERIES FULLY CONFORMS TO THE EUROPEAN UNION DIRECTIVES 2011/65/EU FOR RoHS COMPLIANCY.

|  | 634 SERIES D-SUB (                     | DRAWN: C.B                                                                                                                                                                                                     | DATE: AUG. 01/2018<br>DATE: |            |          |
|--|----------------------------------------|----------------------------------------------------------------------------------------------------------------------------------------------------------------------------------------------------------------|-----------------------------|------------|----------|
|  |                                        |                                                                                                                                                                                                                |                             |            | CHECKED: |
|  | EDAC INC<br>TORONTO, ONTARIO<br>CANADA | THESE DRAWINGS AND SPECIFICATIONS<br>ARE THE PROPERTY OF EDAC INC.,AND<br>SHALL NOT BE REPRODUCED,OR COPIED<br>OR USED AS THE BASIS FOR THE<br>MANUFACTURE OR SALE OF APPARATUS<br>WITHOUT WRITTEN PERMISSION. | SCALE: (IN C.A.D. 1:1)      | SHEET 1 OF | 1        |
|  |                                        |                                                                                                                                                                                                                | DRAWING NUMBER: 634-015-    | 263-005    | ISSUE    |
|  | YOUR CONNECTION TO QUALITY & SERVICE   |                                                                                                                                                                                                                | PART NUMBER: 634-015-       | 263-005    | 1        |