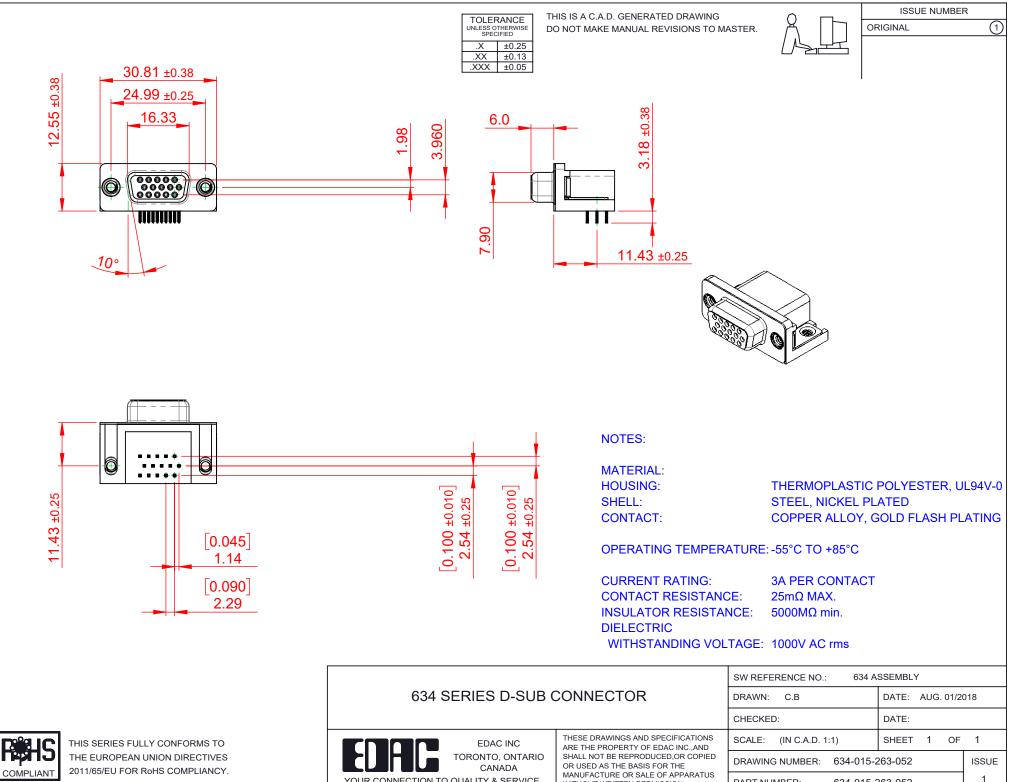

2011/65/EU FOR RoHS COMPLIANCY.

|                                      |                                                                                                                                                                                                                | 0.0                  |           | 5,      |
|--------------------------------------|----------------------------------------------------------------------------------------------------------------------------------------------------------------------------------------------------------------|----------------------|-----------|---------|
|                                      |                                                                                                                                                                                                                | CHECKED:             |           | DATE:   |
| EDAC INC                             | THESE DRAWINGS AND SPECIFICATIONS<br>ARE THE PROPERTY OF EDAC INC.,AND<br>SHALL NOT BE REPRODUCED,OR COPIED<br>OR USED AS THE BASIS FOR THE<br>MANUFACTURE OR SALE OF APPARATUS<br>WITHOUT WRITTEN PERMISSION. | SCALE: (IN C.A.D. 1: | :1)       | SHEET   |
| TORONTO, ONTARIO<br>CANADA           |                                                                                                                                                                                                                | DRAWING NUMBER:      | 634-015-2 | 263-052 |
| YOUR CONNECTION TO QUALITY & SERVICE |                                                                                                                                                                                                                | PART NUMBER:         | 634-015-2 | 263-052 |