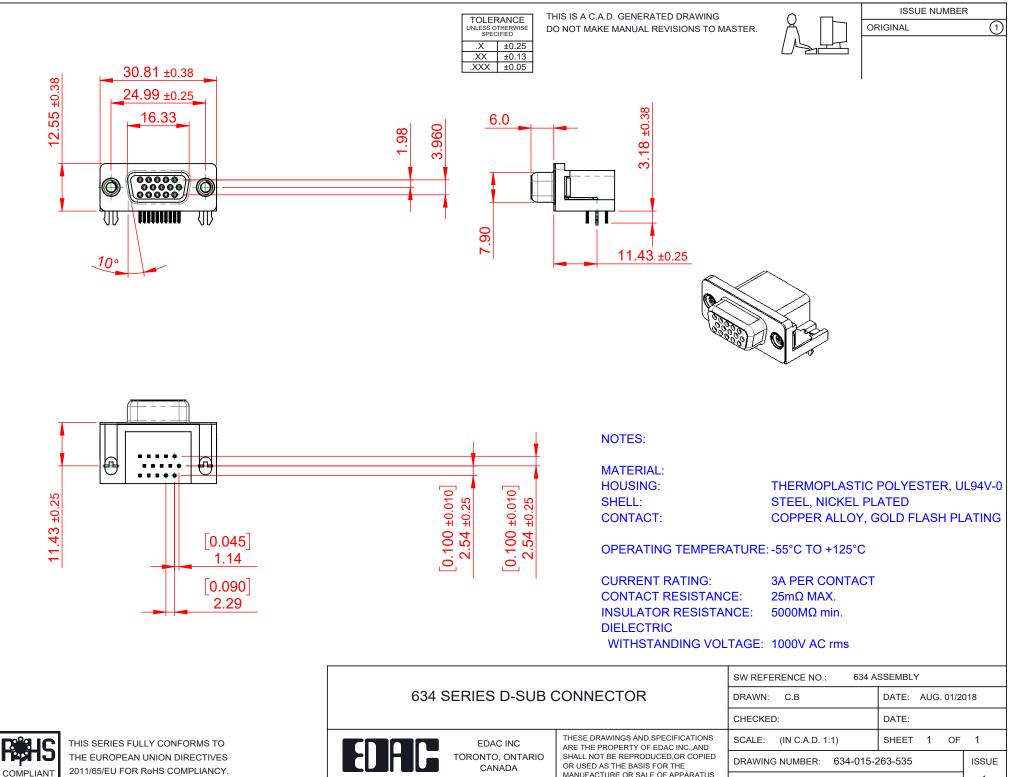

2011/65/EU FOR RoHS COMPLIANCY.

YOUR CONNECTIO

|                            |                                                                                                                                                                                                                | CHECKED:       |
|----------------------------|----------------------------------------------------------------------------------------------------------------------------------------------------------------------------------------------------------------|----------------|
| EDAC INC                   | THESE DRAWINGS AND SPECIFICATIONS<br>ARE THE PROPERTY OF EDAC INC.,AND<br>SHALL NOT BE REPRODUCED,OR COPIED<br>OR USED AS THE BASIS FOR THE<br>MANUFACTURE OR SALE OF APPARATUS<br>WITHOUT WRITTEN PERMISSION. | SCALE: (IN C.A |
| TORONTO, ONTARIO<br>CANADA |                                                                                                                                                                                                                | DRAWING NUMB   |
| ON TO QUALITY & SERVICE    |                                                                                                                                                                                                                | PART NUMBER:   |

|               |                 | BATE. |   |    |       |
|---------------|-----------------|-------|---|----|-------|
| N C.A.D. 1:1) |                 | SHEET | 1 | OF | 1     |
| UMBER:        | 634-015-263-535 |       |   |    | ISSUE |
| ER:           | 634-015-2       | 1     |   |    |       |
|               |                 |       |   |    |       |