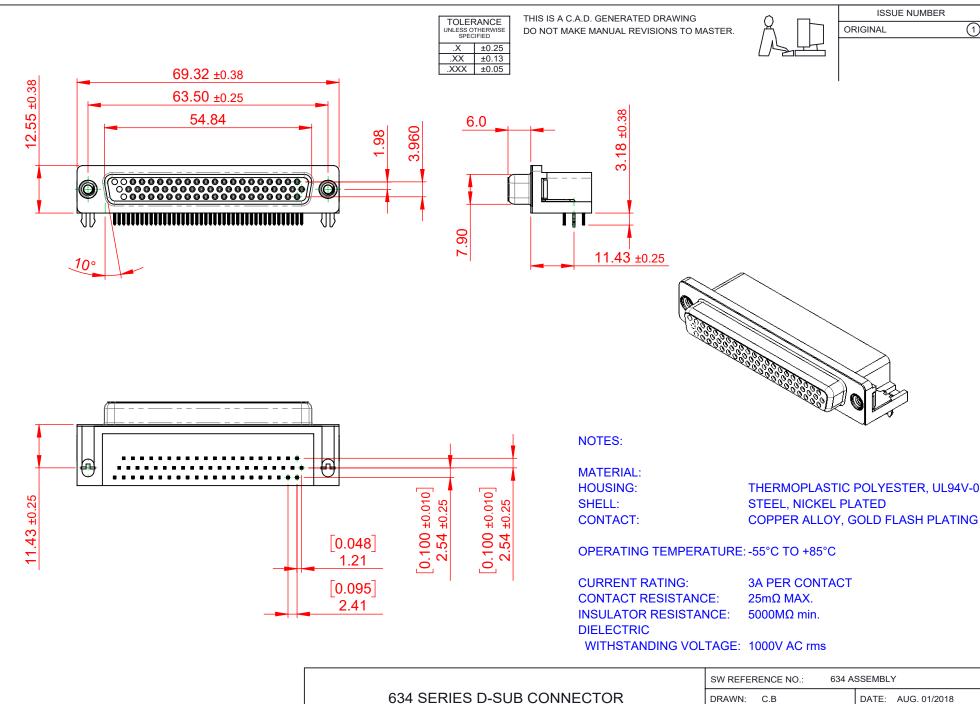

|  | SW REFERENCE NO.: 634 ASSEMBLY  |                    |    |
|--|---------------------------------|--------------------|----|
|  | DRAWN: C.B                      | DATE: AUG. 01/2018 |    |
|  | CHECKED:                        | DATE:              |    |
|  | SCALE: (IN C.A.D. 1:1)          | SHEET 1 OF 1       |    |
|  | DRAWING NUMBER: 634-062-263-032 |                    | UE |

634-062-263-032

PART NUMBER: