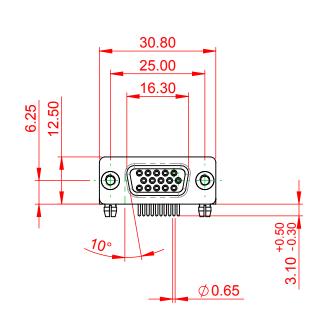

## NOTES:

MATERIAL: HOUSING: PA6T, UL94V-0 SHELL: STEEL, Sn or Ni PLATED CONTACT: PRECISION MACHINED COPPER ALLOY SEE ORDERING GUIDE FOR CONTACT PLATING

OPERATING TEMPERATURE: -55°C ~ 125°C

CURRENT RATING: 5A PER CONTACT CONTACT RESISTANCE: 10mQ MAX. INSULATOR RESISTANCE: 5000MΩ min. DIELECTRIC WITHSTANDING VOLTAGE: 1000V AC rms

THIS SERIES FULLY CONFORMS TO THE EUROPEAN UNION DIRECTIVES 2011/65/EU FOR RoHS COMPLIANCY.