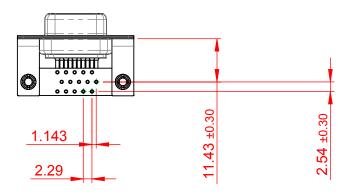

|  | 634M SERIES D-SUB CONNECTOR                                                    |                                                                                                                                                                                                                | SW REFERENCE NO.: 634M ASSEMBLY |                   |       |
|--|--------------------------------------------------------------------------------|----------------------------------------------------------------------------------------------------------------------------------------------------------------------------------------------------------------|---------------------------------|-------------------|-------|
|  |                                                                                |                                                                                                                                                                                                                | DRAWN: C.B                      | DATE: AUG. 01/201 |       |
|  |                                                                                |                                                                                                                                                                                                                | CHECKED:                        | DATE:             |       |
|  | EDAC INC<br>TORONTO, ONTARIO<br>CANADA<br>YOUR CONNECTION TO QUALITY & SERVICE | THESE DRAWINGS AND SPECIFICATIONS<br>ARE THE PROPERTY OF EDAC INC.,AND<br>SHALL NOT BE REPRODUCED,OR COPIED<br>OR USED AS THE BASIS FOR THE<br>MANUFACTURE OR SALE OF APPARATUS<br>WITHOUT WRITTEN PERMISSION. | SCALE: 1:1                      | SHEET 1 OF        | 1     |
|  |                                                                                |                                                                                                                                                                                                                | DRAWING NUMBER: 634-M15-363-BN3 |                   | ISSUE |
|  |                                                                                |                                                                                                                                                                                                                | PART NUMBER: 634-M15            | -363-BN3          | 1     |