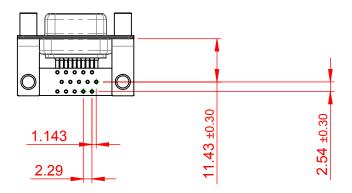

|  | 634M SERIES D-SUB CONNECTOR                                                    |                                                                                                                                                                                                                | SW REFERENCE NO.: 634M ASSEMBLY |            |       |
|--|--------------------------------------------------------------------------------|----------------------------------------------------------------------------------------------------------------------------------------------------------------------------------------------------------------|---------------------------------|------------|-------|
|  |                                                                                |                                                                                                                                                                                                                | DRAWN: C.B DATE: AUG. 01/2      |            | 018   |
|  |                                                                                |                                                                                                                                                                                                                | CHECKED:                        | DATE:      |       |
|  | EDAC INC<br>TORONTO, ONTARIO<br>CANADA<br>YOUR CONNECTION TO QUALITY & SERVICE | THESE DRAWINGS AND SPECIFICATIONS<br>ARE THE PROPERTY OF EDAC INC.,AND<br>SHALL NOT BE REPRODUCED,OR COPIED<br>OR USED AS THE BASIS FOR THE<br>MANUFACTURE OR SALE OF APPARATUS<br>WITHOUT WRITTEN PERMISSION. | SCALE: 1:1                      | SHEET 1 OF | 1     |
|  |                                                                                |                                                                                                                                                                                                                | DRAWING NUMBER: 634-M15-363-WN6 |            | ISSUE |
|  |                                                                                |                                                                                                                                                                                                                | PART NUMBER: 634-M15            | -363-WN6   | 1     |