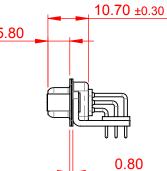

## NOTES:

MATERIAL: HOUSING: PA6T, UL94V-0 SHELL: STEEL, Sn or Ni PLATED CONTACT: PRECISION MACHINED COPPER ALLOY SEE ORDERING GUIDE FOR CONTACT PLATING

OPERATING TEMPERATURE: -55°C ~ 125°C

CURRENT RATING: 5A PER CONTACT CONTACT RESISTANCE: 10mQ MAX. INSULATOR RESISTANCE: 5000MΩ min. DIELECTRIC WITHSTANDING VOLTAGE: 1000V AC rms

|  | 634M SERIES D-SUB CONNECTOR                                                    |                                                                                                                                                                                                                | SW REFERENCE NO.: 634M ASSEMBLY |            |       |
|--|--------------------------------------------------------------------------------|----------------------------------------------------------------------------------------------------------------------------------------------------------------------------------------------------------------|---------------------------------|------------|-------|
|  |                                                                                |                                                                                                                                                                                                                | DRAWN: C.B DATE: AUG. 01/2      |            | 018   |
|  |                                                                                |                                                                                                                                                                                                                | CHECKED:                        | DATE:      |       |
|  | EDAC INC<br>TORONTO, ONTARIO<br>CANADA<br>YOUR CONNECTION TO QUALITY & SERVICE | THESE DRAWINGS AND SPECIFICATIONS<br>ARE THE PROPERTY OF EDAC INC.,AND<br>SHALL NOT BE REPRODUCED,OR COPIED<br>OR USED AS THE BASIS FOR THE<br>MANUFACTURE OR SALE OF APPARATUS<br>WITHOUT WRITTEN PERMISSION. | SCALE: 1:1                      | SHEET 1 OF | 1     |
|  |                                                                                |                                                                                                                                                                                                                | DRAWING NUMBER: 634-M15-363-WN6 |            | ISSUE |
|  |                                                                                |                                                                                                                                                                                                                | PART NUMBER: 634-M15            | -363-WN6   | 1     |