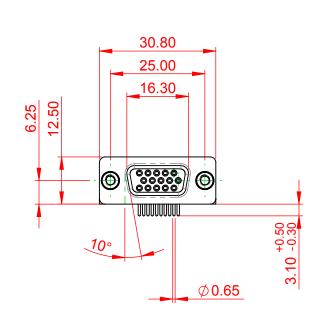

## NOTES:

MATERIAL: HOUSING: PA6T, UL94V-0 SHELL: STEEL, Sn or Ni PLATED CONTACT: PRECISION MACHINED COPPER ALLOY SEE ORDERING GUIDE FOR CONTACT PLATING

OPERATING TEMPERATURE: -55°C ~ 125°C

CURRENT RATING: 5A PER CONTACT CONTACT RESISTANCE: 10mQ MAX. INSULATOR RESISTANCE: 5000MΩ min. DIELECTRIC WITHSTANDING VOLTAGE: 1000V AC rms

|  | 634M SERIES D-SUB CONNECTOR                                                    |                                                                                                                                                                                                                | SW REFERENCE NO.: 634M ASSEMBLY |            |       |
|--|--------------------------------------------------------------------------------|----------------------------------------------------------------------------------------------------------------------------------------------------------------------------------------------------------------|---------------------------------|------------|-------|
|  |                                                                                |                                                                                                                                                                                                                | DRAWN: C.B DATE: AUG. 01/2      |            | 018   |
|  |                                                                                |                                                                                                                                                                                                                | CHECKED:                        | DATE:      |       |
|  | EDAC INC<br>TORONTO, ONTARIO<br>CANADA<br>YOUR CONNECTION TO QUALITY & SERVICE | THESE DRAWINGS AND SPECIFICATIONS<br>ARE THE PROPERTY OF EDAC INC.,AND<br>SHALL NOT BE REPRODUCED,OR COPIED<br>OR USED AS THE BASIS FOR THE<br>MANUFACTURE OR SALE OF APPARATUS<br>WITHOUT WRITTEN PERMISSION. | SCALE: 1:1                      | SHEET 1 OF | 1     |
|  |                                                                                |                                                                                                                                                                                                                | DRAWING NUMBER: 634-M15-363-WN6 |            | ISSUE |
|  |                                                                                |                                                                                                                                                                                                                | PART NUMBER: 634-M15            | -363-WN6   | 1     |