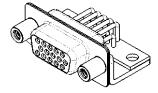

|  | 634M SERIES D-SUB CONNECTOR                                                    |                                                                                                                                                                                                                | SW REFERENCE NO.: 634M ASSEMBLY |            |       |
|--|--------------------------------------------------------------------------------|----------------------------------------------------------------------------------------------------------------------------------------------------------------------------------------------------------------|---------------------------------|------------|-------|
|  |                                                                                |                                                                                                                                                                                                                | DRAWN: C.B DATE: AUG. 01/2      |            | 018   |
|  |                                                                                |                                                                                                                                                                                                                | CHECKED:                        | DATE:      |       |
|  | EDAC INC<br>TORONTO, ONTARIO<br>CANADA<br>YOUR CONNECTION TO QUALITY & SERVICE | THESE DRAWINGS AND SPECIFICATIONS<br>ARE THE PROPERTY OF EDAC INC.,AND<br>SHALL NOT BE REPRODUCED,OR COPIED<br>OR USED AS THE BASIS FOR THE<br>MANUFACTURE OR SALE OF APPARATUS<br>WITHOUT WRITTEN PERMISSION. | SCALE: 1:1                      | SHEET 1 OF | 1     |
|  |                                                                                |                                                                                                                                                                                                                | DRAWING NUMBER: 634-M15-363-WN6 |            | ISSUE |
|  |                                                                                |                                                                                                                                                                                                                | PART NUMBER: 634-M15            | -363-WN6   | 1     |