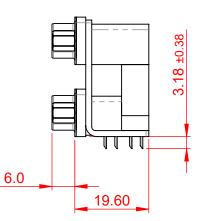

THIS IS A C.A.D. GENERATED DRAWING DO NOT MAKE MANUAL REVISIONS TO MASTER.

**ISSUE NUMBER** ORIGINAL (1)

NOTES:

MATERIAL: HOUSING: THERMOPLASTIC POLYESTER, UL94V-0 **BLACK IN COLOUR** STEEL, NICKEL PLATED SHELL: CONTACT: COPPER ALLOY, GOLD FLASH PLATING

OPERATING TEMPERATURE: -55°C ~ 85°C

**CURRENT RATING: 3A PER CONTACT** CONTACT RESISTANCE:  $25m\Omega$  MAX. INSULATOR RESISTANCE: 5000MΩ min. DIELECTRIC WITHSTANDING VOLTAGE: 1000V AC rms

|             | 661 SERIES D-SUB CONNECTOR           |                                                                                                                                       | SW REFERENCE NO.: 661 ASSEMBLY |                  |       |
|-------------|--------------------------------------|---------------------------------------------------------------------------------------------------------------------------------------|--------------------------------|------------------|-------|
|             |                                      |                                                                                                                                       | DRAWN: C.B                     | DATE: AUG. 01/20 | 018   |
|             |                                      |                                                                                                                                       | CHECKED:                       | DATE:            |       |
| то          | EDAC INC                             | THESE DRAWINGS AND SPECIFICATIONS<br>ARE THE PROPERTY OF EDAC INC.,AND                                                                | SCALE: 1:1                     | SHEET 1 OF       | 1     |
| VES<br>ICY. | YOUR CONNECTION TO QUALITY & SERVICE | SHALL NOT BE REPRODUCED, OR COPIED<br>OR USED AS THE BASIS FOR THE<br>MANUFACTURE OR SALE OF APPARATUS<br>WITHOUT WRITTEN PERMISSION. | DRAWING NUMBER: 661            | 009-264-006      | ISSUE |
|             |                                      |                                                                                                                                       | PART NUMBER: 661               | 009-264-006      | 1     |