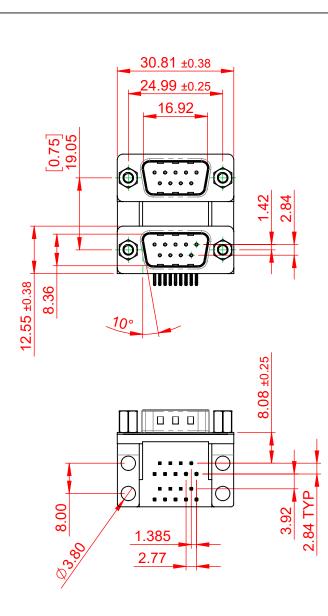

THIS IS A C.A.D. GENERATED DRAWING DO NOT MAKE MANUAL REVISIONS TO MASTER.

**ISSUE NUMBER** ORIGINAL (1)

NOTES:

MATERIAL: HOUSING: THERMOPLASTIC POLYESTER, UL94V-0 **BLACK IN COLOUR** STEEL, NICKEL PLATED SHELL: CONTACT: COPPER ALLOY, GOLD FLASH PLATING

OPERATING TEMPERATURE: -55°C ~ 85°C

**CURRENT RATING: 3A PER CONTACT** CONTACT RESISTANCE:  $25m\Omega$  MAX. INSULATOR RESISTANCE: 5000MΩ min. DIELECTRIC WITHSTANDING VOLTAGE: 1000V AC rms

|             | 661 SERIES D-SUB CONNECTOR           |                                                                                                                                       | SW REFERENCE NO.: 661 ASSEMBLY |                  |       |
|-------------|--------------------------------------|---------------------------------------------------------------------------------------------------------------------------------------|--------------------------------|------------------|-------|
|             |                                      |                                                                                                                                       | DRAWN: C.B                     | DATE: AUG. 01/20 | 018   |
|             |                                      |                                                                                                                                       | CHECKED:                       | DATE:            |       |
| то          | EDAC INC                             | THESE DRAWINGS AND SPECIFICATIONS<br>ARE THE PROPERTY OF EDAC INC.,AND                                                                | SCALE: 1:1                     | SHEET 1 OF       | 1     |
| VES<br>ICY. | YOUR CONNECTION TO QUALITY & SERVICE | SHALL NOT BE REPRODUCED, OR COPIED<br>OR USED AS THE BASIS FOR THE<br>MANUFACTURE OR SALE OF APPARATUS<br>WITHOUT WRITTEN PERMISSION. | DRAWING NUMBER: 661            | 009-264-006      | ISSUE |
|             |                                      |                                                                                                                                       | PART NUMBER: 661               | 009-264-006      | 1     |