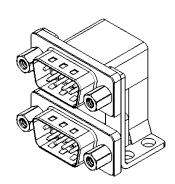

THIS IS A C.A.D. GENERATED DRAWING DO NOT MAKE MANUAL REVISIONS TO MASTER.

**ISSUE NUMBER** ORIGINAL (1)

NOTES:

MATERIAL: HOUSING: THERMOPLASTIC POLYESTER, UL94V-0 **BLACK IN COLOUR** STEEL, NICKEL PLATED SHELL: CONTACT: COPPER ALLOY, GOLD FLASH PLATING

OPERATING TEMPERATURE: -55°C ~ 85°C

**CURRENT RATING: 3A PER CONTACT** CONTACT RESISTANCE:  $25m\Omega$  MAX. INSULATOR RESISTANCE: 5000MΩ min. DIELECTRIC WITHSTANDING VOLTAGE: 1000V AC rms

|             | 661 SERIES D-SUB CONNECTOR           |                                                                                                                                       | SW REFERENCE NO.: 661 ASSEMBLY |                  |       |
|-------------|--------------------------------------|---------------------------------------------------------------------------------------------------------------------------------------|--------------------------------|------------------|-------|
|             |                                      |                                                                                                                                       | DRAWN: C.B                     | DATE: AUG. 01/20 | 018   |
|             |                                      |                                                                                                                                       | CHECKED:                       | DATE:            |       |
| то          | EDAC INC                             | THESE DRAWINGS AND SPECIFICATIONS<br>ARE THE PROPERTY OF EDAC INC.,AND                                                                | SCALE: 1:1                     | SHEET 1 OF       | 1     |
| VES<br>ICY. | YOUR CONNECTION TO QUALITY & SERVICE | SHALL NOT BE REPRODUCED, OR COPIED<br>OR USED AS THE BASIS FOR THE<br>MANUFACTURE OR SALE OF APPARATUS<br>WITHOUT WRITTEN PERMISSION. | DRAWING NUMBER: 661            | 009-264-006      | ISSUE |
|             |                                      |                                                                                                                                       | PART NUMBER: 661               | 009-264-006      | 1     |