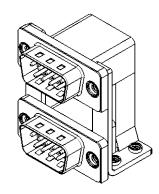

THIS IS A C.A.D. GENERATED DRAWING DO NOT MAKE MANUAL REVISIONS TO MASTER.

NOTES:

MATERIAL: HOUSING: THERMOPLASTIC POLYESTER, UL94V-0 **BLACK IN COLOUR** STEEL, NICKEL PLATED SHELL: CONTACT: COPPER ALLOY, GOLD FLASH PLATING

OPERATING TEMPERATURE: -55°C ~ 85°C

**CURRENT RATING: 3A PER CONTACT** CONTACT RESISTANCE:  $25m\Omega$  MAX. INSULATOR RESISTANCE: 5000MΩ min. DIELECTRIC WITHSTANDING VOLTAGE: 1000V AC rms

|             |                                      |                                                                                                                                       | SW REFERENCE NO.: 661 ASSEMBLY |                    |                    |       |     |
|-------------|--------------------------------------|---------------------------------------------------------------------------------------------------------------------------------------|--------------------------------|--------------------|--------------------|-------|-----|
|             | 661 SERIES D-SUB C                   | CONNECTOR                                                                                                                             | DRAWN: C.B                     |                    | DATE: AUG. 01/2018 |       | 018 |
|             |                                      |                                                                                                                                       | CHECKED:                       | ſ                  | DATE:              |       |     |
| то          | EDAC INC                             | THESE DRAWINGS AND SPECIFICATIONS<br>ARE THE PROPERTY OF EDAC INCAND                                                                  | SCALE: 1:1                     | 5                  | SHEET              | 1 OF  | 1   |
| /ES<br>ICY. | YOUR CONNECTION TO QUALITY & SERVICE | SHALL NOT BE REPRODUCED, OR COPIED<br>OR USED AS THE BASIS FOR THE<br>MANUFACTURE OR SALE OF APPARATUS<br>WITHOUT WRITTEN PERMISSION. | DRAWING NUMBER: 6              | R: 661-009-264-058 |                    | ISSUE |     |
|             |                                      |                                                                                                                                       | PART NUMBER: 6                 | 61-009-26          | 4-058              |       | 1   |