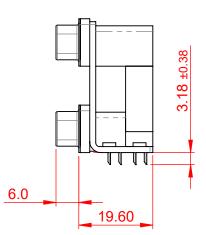

THIS IS A C.A.D. GENERATED DRAWING DO NOT MAKE MANUAL REVISIONS TO MASTER.

NOTES:

MATERIAL: HOUSING: THERMOPLASTIC POLYESTER, UL94V-0 **BLACK IN COLOUR** STEEL, NICKEL PLATED SHELL: CONTACT: COPPER ALLOY, GOLD FLASH PLATING

OPERATING TEMPERATURE: -55°C ~ 85°C

**CURRENT RATING: 3A PER CONTACT** CONTACT RESISTANCE:  $25m\Omega$  MAX. INSULATOR RESISTANCE: 5000MΩ min. DIELECTRIC WITHSTANDING VOLTAGE: 1000V AC rms

|             |                                      |                                                                                                                                       | SW REFERENCE NO.: 661 ASSEMBLY |                    |                    |       |     |
|-------------|--------------------------------------|---------------------------------------------------------------------------------------------------------------------------------------|--------------------------------|--------------------|--------------------|-------|-----|
|             | 661 SERIES D-SUB C                   | CONNECTOR                                                                                                                             | DRAWN: C.B                     |                    | DATE: AUG. 01/2018 |       | 018 |
|             |                                      |                                                                                                                                       | CHECKED:                       | ſ                  | DATE:              |       |     |
| то          | EDAC INC                             | THESE DRAWINGS AND SPECIFICATIONS<br>ARE THE PROPERTY OF EDAC INCAND                                                                  | SCALE: 1:1                     | 5                  | SHEET              | 1 OF  | 1   |
| /ES<br>ICY. | YOUR CONNECTION TO QUALITY & SERVICE | SHALL NOT BE REPRODUCED, OR COPIED<br>OR USED AS THE BASIS FOR THE<br>MANUFACTURE OR SALE OF APPARATUS<br>WITHOUT WRITTEN PERMISSION. | DRAWING NUMBER: 6              | R: 661-009-264-058 |                    | ISSUE |     |
|             |                                      |                                                                                                                                       | PART NUMBER: 6                 | 61-009-26          | 4-058              |       | 1   |