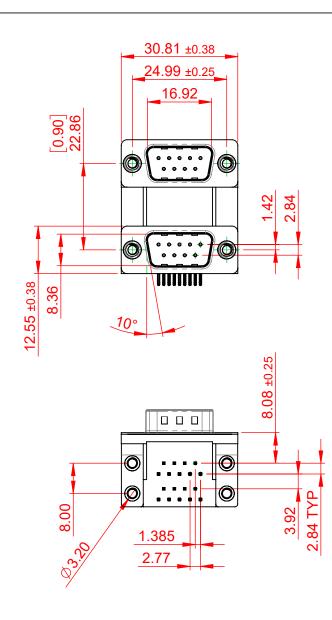

THIS IS A C.A.D. GENERATED DRAWING DO NOT MAKE MANUAL REVISIONS TO MASTER.

NOTES:

MATERIAL: HOUSING: THERMOPLASTIC POLYESTER, UL94V-0 **BLACK IN COLOUR** STEEL, NICKEL PLATED SHELL: CONTACT: COPPER ALLOY, GOLD FLASH PLATING

OPERATING TEMPERATURE: -55°C ~ 85°C

**CURRENT RATING: 3A PER CONTACT** CONTACT RESISTANCE:  $25m\Omega$  MAX. INSULATOR RESISTANCE: 5000MΩ min. DIELECTRIC WITHSTANDING VOLTAGE: 1000V AC rms

|             |                                      |                                                                                                                                       | SW REFERENCE NO.: 661 ASSEMBLY |                    |                    |       |     |
|-------------|--------------------------------------|---------------------------------------------------------------------------------------------------------------------------------------|--------------------------------|--------------------|--------------------|-------|-----|
|             | 661 SERIES D-SUB C                   | CONNECTOR                                                                                                                             | DRAWN: C.B                     |                    | DATE: AUG. 01/2018 |       | 018 |
|             |                                      |                                                                                                                                       | CHECKED:                       | ſ                  | DATE:              |       |     |
| то          | EDAC INC                             | THESE DRAWINGS AND SPECIFICATIONS<br>ARE THE PROPERTY OF EDAC INCAND                                                                  | SCALE: 1:1                     | 5                  | SHEET              | 1 OF  | 1   |
| /ES<br>ICY. | YOUR CONNECTION TO QUALITY & SERVICE | SHALL NOT BE REPRODUCED, OR COPIED<br>OR USED AS THE BASIS FOR THE<br>MANUFACTURE OR SALE OF APPARATUS<br>WITHOUT WRITTEN PERMISSION. | DRAWING NUMBER: 6              | R: 661-009-264-058 |                    | ISSUE |     |
|             |                                      |                                                                                                                                       | PART NUMBER: 6                 | 61-009-26          | 4-058              |       | 1   |