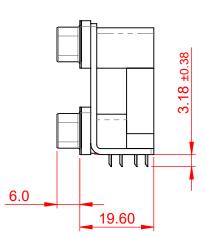

THIS IS A C.A.D. GENERATED DRAWING DO NOT MAKE MANUAL REVISIONS TO MASTER.

NOTES:

MATERIAL: HOUSING: THERMOPLASTIC POLYESTER, UL94V-0 **BLACK IN COLOUR** STEEL, NICKEL PLATED SHELL: CONTACT: COPPER ALLOY, 15µ GOLD PLATING

OPERATING TEMPERATURE: -55°C ~ 85°C

**3A PER CONTACT CURRENT RATING:** CONTACT RESISTANCE:  $25m\Omega$  MAX. INSULATOR RESISTANCE: 5000MΩ min. DIELECTRIC WITHSTANDING VOLTAGE: 1000V AC rms

|             |                                      |                                                                                                                                       | SW REFERENCE NO.: 661 ASSEMBLY |                      |                                                           |       |
|-------------|--------------------------------------|---------------------------------------------------------------------------------------------------------------------------------------|--------------------------------|----------------------|-----------------------------------------------------------|-------|
|             | 661 SERIES D-SUB                     | CONNECTOR                                                                                                                             | DRAWN: C.B                     |                      | DATE: AUG. 01/2                                           | 018   |
|             |                                      |                                                                                                                                       | CHECKED:                       |                      | DATE:                                                     |       |
| то          | EDAC INC                             | THESE DRAWINGS AND SPECIFICATIONS<br>ARE THE PROPERTY OF EDAC INC.,AND                                                                | SCALE: 1:1                     |                      | DATE: AUG. 01/2018<br>DATE:<br>SHEET 1 OF 1<br>4-000 ISSU | 1     |
| /ES<br>ICY. | YOUR CONNECTION TO QUALITY & SERVICE | SHALL NOT BE REPRODUCED, OR COPIED<br>OR USED AS THE BASIS FOR THE<br>MANUFACTURE OR SALE OF APPARATUS<br>WITHOUT WRITTEN PERMISSION. | DRAWING NUMBER: 6              | BER: 661-009-364-000 |                                                           | ISSUE |
|             |                                      |                                                                                                                                       | PART NUMBER: (                 | 661-009-3            | 64-000                                                    | 1     |