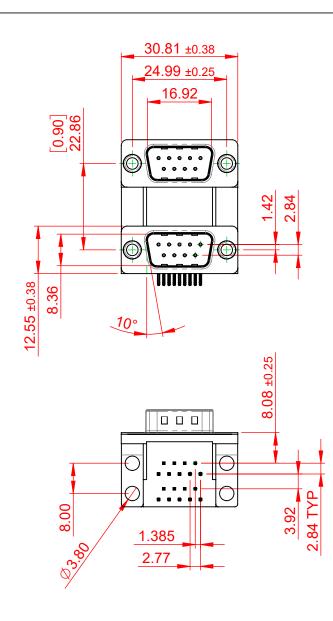

THIS IS A C.A.D. GENERATED DRAWING DO NOT MAKE MANUAL REVISIONS TO MASTER.

NOTES:

MATERIAL: HOUSING: THERMOPLASTIC POLYESTER, UL94V-0 **BLACK IN COLOUR** STEEL, NICKEL PLATED SHELL: CONTACT: COPPER ALLOY, 15µ GOLD PLATING

OPERATING TEMPERATURE: -55°C ~ 85°C

**3A PER CONTACT CURRENT RATING:** CONTACT RESISTANCE:  $25m\Omega$  MAX. INSULATOR RESISTANCE: 5000MΩ min. DIELECTRIC WITHSTANDING VOLTAGE: 1000V AC rms

|             |                                      |                                                                                                                                       | SW REFERENCE NO.: 661 ASSEMBLY |                      |                                                           |       |
|-------------|--------------------------------------|---------------------------------------------------------------------------------------------------------------------------------------|--------------------------------|----------------------|-----------------------------------------------------------|-------|
|             | 661 SERIES D-SUB                     | CONNECTOR                                                                                                                             | DRAWN: C.B                     |                      | DATE: AUG. 01/2                                           | 018   |
|             |                                      |                                                                                                                                       | CHECKED:                       |                      | DATE:                                                     |       |
| то          | EDAC INC                             | THESE DRAWINGS AND SPECIFICATIONS<br>ARE THE PROPERTY OF EDAC INC.,AND                                                                | SCALE: 1:1                     |                      | DATE: AUG. 01/2018<br>DATE:<br>SHEET 1 OF 1<br>4-000 ISSU | 1     |
| /ES<br>ICY. | YOUR CONNECTION TO QUALITY & SERVICE | SHALL NOT BE REPRODUCED, OR COPIED<br>OR USED AS THE BASIS FOR THE<br>MANUFACTURE OR SALE OF APPARATUS<br>WITHOUT WRITTEN PERMISSION. | DRAWING NUMBER: 6              | BER: 661-009-364-000 |                                                           | ISSUE |
|             |                                      |                                                                                                                                       | PART NUMBER: (                 | 661-009-3            | 64-000                                                    | 1     |