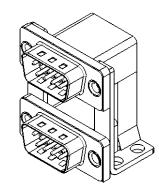

THIS IS A C.A.D. GENERATED DRAWING DO NOT MAKE MANUAL REVISIONS TO MASTER.

NOTES:

MATERIAL: HOUSING: THERMOPLASTIC POLYESTER, UL94V-0 **BLACK IN COLOUR** STEEL, NICKEL PLATED SHELL: CONTACT: COPPER ALLOY, 15µ GOLD PLATING

OPERATING TEMPERATURE: -55°C ~ 85°C

**3A PER CONTACT CURRENT RATING:** CONTACT RESISTANCE:  $25m\Omega$  MAX. INSULATOR RESISTANCE: 5000MΩ min. DIELECTRIC WITHSTANDING VOLTAGE: 1000V AC rms

|             |                                      |                                                                                                                                       | SW REFERENCE NO.: 661 ASSEMBLY |                      |                                                           |       |
|-------------|--------------------------------------|---------------------------------------------------------------------------------------------------------------------------------------|--------------------------------|----------------------|-----------------------------------------------------------|-------|
|             | 661 SERIES D-SUB                     | CONNECTOR                                                                                                                             | DRAWN: C.B                     |                      | DATE: AUG. 01/2                                           | 018   |
|             |                                      |                                                                                                                                       | CHECKED:                       |                      | DATE:                                                     |       |
| то          | EDAC INC                             | THESE DRAWINGS AND SPECIFICATIONS<br>ARE THE PROPERTY OF EDAC INC.,AND                                                                | SCALE: 1:1                     |                      | DATE: AUG. 01/2018<br>DATE:<br>SHEET 1 OF 1<br>4-000 ISSU | 1     |
| /ES<br>ICY. | YOUR CONNECTION TO QUALITY & SERVICE | SHALL NOT BE REPRODUCED, OR COPIED<br>OR USED AS THE BASIS FOR THE<br>MANUFACTURE OR SALE OF APPARATUS<br>WITHOUT WRITTEN PERMISSION. | DRAWING NUMBER: 6              | BER: 661-009-364-000 |                                                           | ISSUE |
|             |                                      |                                                                                                                                       | PART NUMBER: (                 | 661-009-3            | 64-000                                                    | 1     |