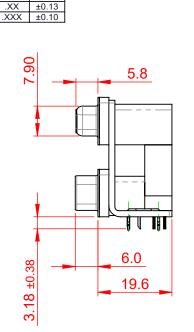

TOLERANCE UNLESS OTHERWISE SPECIFIED

.X ±0.25

**ISSUE NUMBER** 

ORIGINAL

(1)

8.08 ±0.25 3.92 2.84 84 , H ⊕ 8.00 1.385 2.77