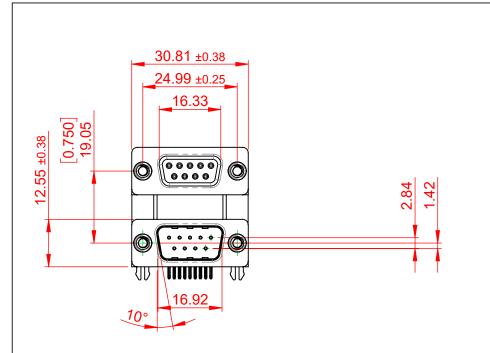

TOLERANCE UNLESS OTHERWISE SPECIFIED

.X ±0.25

**ISSUE NUMBER** 

ORIGINAL

(1)

8.08 ±0.25 3.92 2.84 84 , H ⊕ 8.00 1.385 2.77