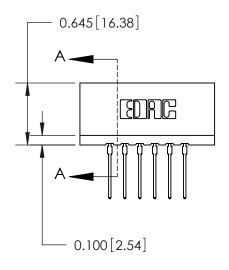

THIS IS A C.A.D. GENERATED DRAWING DO NOT MAKE MANUAL REVISIONS TO MASTER.

ISSUE NUMBER

ORIGINAL

Contact Information
545-Wire Wrap, High Point - Tail LG.=.560(14.22)
.156" (3.96mm) Contact Spacing x .200" (5.08mm) Row Spacing