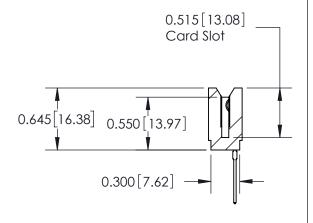

THIS IS A C.A.D. GENERATED DRAWING DO NOT MAKE MANUAL REVISIONS TO MASTER.

ISSUE NUMBER

ORIGINAL

Contact Information
545-Wire Wrap, High Point - Tail LG.=.560(14.22)
.156" (3.96mm) Contact Spacing x .200" (5.08mm) Row Spacing