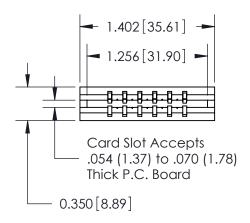

THIS IS A C.A.D. GENERATED DRAWING DO NOT MAKE MANUAL REVISIONS TO MASTER.

ISSUE NUMBER

ORIGINAL

Contact Information
545-Wire Wrap, High Point - Tail LG.=.560(14.22)
.156" (3.96mm) Contact Spacing x .200" (5.08mm) Row Spacing