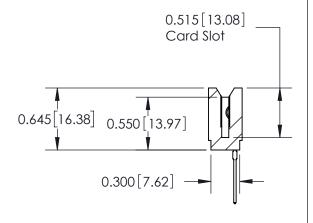

## THIS IS A C.A.D. GENERATED DRAWING DO NOT MAKE MANUAL REVISIONS TO MASTER.

ISSUE NUMBER

ORIGINAL

Contact Information
540-Wire Wrap, Regular Point - Tail LG.=.560(14.22)
.156" (3.96mm) Contact Spacing x .200" (5.08mm) Row Spacing