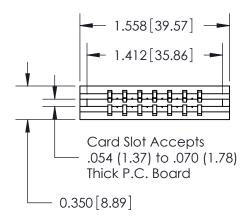

## THIS IS A C.A.D. GENERATED DRAWING DO NOT MAKE MANUAL REVISIONS TO MASTER.

ISSUE NUMBER

ORIGINAL

Contact Information
540-Wire Wrap, Regular Point - Tail LG.=.560(14.22)
.156" (3.96mm) Contact Spacing x .200" (5.08mm) Row Spacing