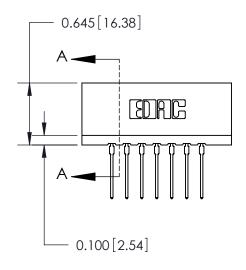

## THIS IS A C.A.D. GENERATED DRAWING DO NOT MAKE MANUAL REVISIONS TO MASTER.

ISSUE NUMBER

ORIGINAL

Contact Information
540-Wire Wrap, Regular Point - Tail LG.=.560(14.22)
.156" (3.96mm) Contact Spacing x .200" (5.08mm) Row Spacing