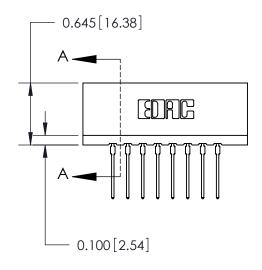

THIS IS A C.A.D. GENERATED DRAWING DO NOT MAKE MANUAL REVISIONS TO MASTER.

ORIGINAL

Contact Information
540-Wire Wrap, Regular Point - Tail LG.=.560(14.22)
.156" (3.96mm) Contact Spacing x .200" (5.08mm) Row Spacing