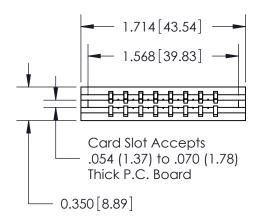

THIS IS A C.A.D. GENERATED DRAWING DO NOT MAKE MANUAL REVISIONS TO MASTER.

ORIGINAL

Contact Information
540-Wire Wrap, Regular Point - Tail LG.=.560(14.22)
.156" (3.96mm) Contact Spacing x .200" (5.08mm) Row Spacing