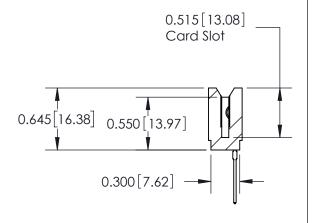

THIS IS A C.A.D. GENERATED DRAWING DO NOT MAKE MANUAL REVISIONS TO MASTER.

ORIGINAL

Contact Information
540-Wire Wrap, Regular Point - Tail LG.=.560(14.22)
.156" (3.96mm) Contact Spacing x .200" (5.08mm) Row Spacing