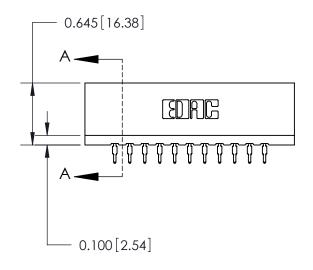

DRAWN: DATE: AUG.28/09 J.LEE CHECKED: DATE: SCALE: SHEET 1 OF 2 DRAWING NUMBER **ISSUE** 

737-ENG MASTER

**SECTION A-A** 

737-ENG MASTER