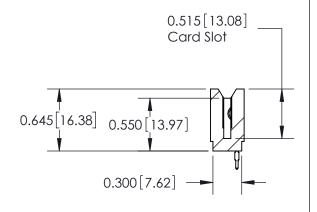

DRAWN: DATE: AUG.28/09 J.LEE CHECKED: DATE: SCALE: SHEET 1 OF 2 DRAWING NUMBER **ISSUE** 

737-ENG MASTER

**SECTION A-A** 

737-ENG MASTER