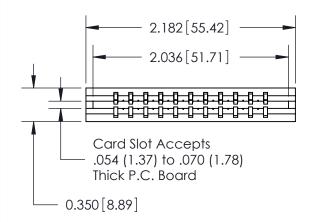

THIS IS A C.A.D. GENERATED DRAWING DO NOT MAKE MANUAL REVISIONS TO MASTER.

ISSUE NUMBER

ORIGINAL

Contact Information
520-P.C. Tail, Regular Point - Tail LG.=.190(4.83)
.156" (3.96mm) Contact Spacing x .200" (5.08mm) Row Spacing