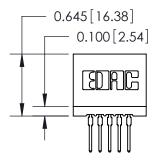

THIS IS A C.A.D. GENERATED DRAWING DO NOT MAKE MANUAL REVISIONS TO MASTER.

ORIGINAL

745-ENG MASTER

DATE: MAY 04/09

SHEET 1 OF 2

ISSUE

DATE:

Contact Information
522-P.C. Tail, Regular Point - Tail LG.=.375(9.53)
.100" (2.54mm) Contact Spacing x .200" (5.08mm) Row Spacing