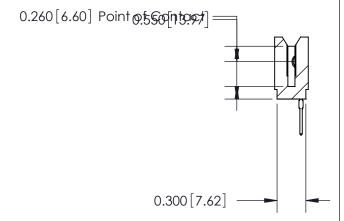

THIS IS A C.A.D. GENERATED DRAWING DO NOT MAKE MANUAL REVISIONS TO MASTER.

ORIGINAL

745-ENG MASTER

DATE: MAY 04/09

SHEET 1 OF 2

ISSUE

DATE:

Contact Information
522-P.C. Tail, Regular Point - Tail LG.=.375(9.53)
.100" (2.54mm) Contact Spacing x .200" (5.08mm) Row Spacing