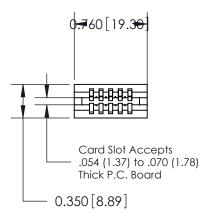

THIS IS A C.A.D. GENERATED DRAWING DO NOT MAKE MANUAL REVISIONS TO MASTER.

ORIGINAL

745-ENG MASTER

DATE: MAY 04/09

SHEET 1 OF 2

ISSUE

DATE:

Contact Information
522-P.C. Tail, Regular Point - Tail LG.=.375(9.53)
.100" (2.54mm) Contact Spacing x .200" (5.08mm) Row Spacing