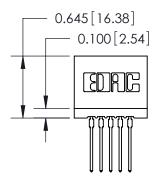

THIS IS A C.A.D. GENERATED DRAWING DO NOT MAKE MANUAL REVISIONS TO MASTER.

ISSUE NUMBER

ORIGINAL

745-ENG MASTER
DATE: MAY 04/09

SHEET 1 OF 2

ISSUE

DATE:

Contact Information
540-Wire Wrap, Regular Point - Tail LG.=.560(14.22)
.100" (2.54mm) Contact Spacing x .200" (5.08mm) Row Spacing

| 745 Series Ultra-Mate Card Edge Connector - Press Fit |                  |                                                                                                                                                                       | ACAD REFERENCE NO. |  |
|-------------------------------------------------------|------------------|-----------------------------------------------------------------------------------------------------------------------------------------------------------------------|--------------------|--|
|                                                       |                  |                                                                                                                                                                       | DRAWN: J.LEE       |  |
| Part Number: 745-005-540-101                          |                  |                                                                                                                                                                       | CHECKED:           |  |
| EDPC VOLUE CONNECTION TO                              | EDAC INC         | THESE DRAWINGS AND SPECIFICATIONS ARE THE PROPERTY OF EDAC INC., AND SHALL NOT BE REPRODUCED, OR COPIED OR USED AS THE BASIS FOR THE MANUFACTURE OR SALE OF APPARATUS | SCALE:             |  |
|                                                       | TORONTO, ONTARIO |                                                                                                                                                                       | DRAWING NUMBER     |  |
|                                                       | CANADA           |                                                                                                                                                                       | 745-ENG MASTER     |  |
| YOUR CONNECTION TO QUALITY & SERVICE                  |                  | WITHOUT WRITTEN PERMISSION.                                                                                                                                           |                    |  |