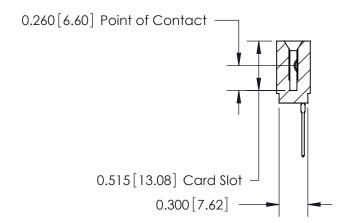

THIS IS A C.A.D. GENERATED DRAWING DO NOT MAKE MANUAL REVISIONS TO MASTER.

ISSUE NUMBER

ORIGINAL

745-ENG MASTER
DATE: MAY 04/09

SHEET 1 OF 2

ISSUE

DATE:

Contact Information
540-Wire Wrap, Regular Point - Tail LG.=.560(14.22)
.100" (2.54mm) Contact Spacing x .200" (5.08mm) Row Spacing

| 745 Series Ultra-Mate Card Edge Connector - Press Fit |                  |                                                                                                                                                                       | ACAD REFERENCE NO. |  |
|-------------------------------------------------------|------------------|-----------------------------------------------------------------------------------------------------------------------------------------------------------------------|--------------------|--|
|                                                       |                  |                                                                                                                                                                       | DRAWN: J.LEE       |  |
| Part Number: 745-005-540-101                          |                  |                                                                                                                                                                       | CHECKED:           |  |
| EDPC VOLUE CONNECTION TO                              | EDAC INC         | THESE DRAWINGS AND SPECIFICATIONS ARE THE PROPERTY OF EDAC INC., AND SHALL NOT BE REPRODUCED, OR COPIED OR USED AS THE BASIS FOR THE MANUFACTURE OR SALE OF APPARATUS | SCALE:             |  |
|                                                       | TORONTO, ONTARIO |                                                                                                                                                                       | DRAWING NUMBER     |  |
|                                                       | CANADA           |                                                                                                                                                                       | 745-ENG MASTER     |  |
| YOUR CONNECTION TO QUALITY & SERVICE                  |                  | WITHOUT WRITTEN PERMISSION.                                                                                                                                           |                    |  |