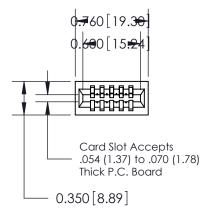

THIS IS A C.A.D. GENERATED DRAWING DO NOT MAKE MANUAL REVISIONS TO MASTER.

ISSUE NUMBER

ORIGINAL

745-ENG MASTER
DATE: MAY 04/09

SHEET 1 OF 2

ISSUE

DATE:

Contact Information
540-Wire Wrap, Regular Point - Tail LG.=.560(14.22)
.100" (2.54mm) Contact Spacing x .200" (5.08mm) Row Spacing

| 745 Series Ultra-Mate Card Edge Connector - Press Fit |                  |                                                                                                                                                                       | ACAD REFERENCE NO. |  |
|-------------------------------------------------------|------------------|-----------------------------------------------------------------------------------------------------------------------------------------------------------------------|--------------------|--|
|                                                       |                  |                                                                                                                                                                       | DRAWN: J.LEE       |  |
| Part Number: 745-005-540-101                          |                  |                                                                                                                                                                       | CHECKED:           |  |
| EDPC VOLUE CONNECTION TO                              | EDAC INC         | THESE DRAWINGS AND SPECIFICATIONS ARE THE PROPERTY OF EDAC INC., AND SHALL NOT BE REPRODUCED, OR COPIED OR USED AS THE BASIS FOR THE MANUFACTURE OR SALE OF APPARATUS | SCALE:             |  |
|                                                       | TORONTO, ONTARIO |                                                                                                                                                                       | DRAWING NUMBER     |  |
|                                                       | CANADA           |                                                                                                                                                                       | 745-ENG MASTER     |  |
| YOUR CONNECTION TO QUALITY & SERVICE                  |                  | WITHOUT WRITTEN PERMISSION.                                                                                                                                           |                    |  |