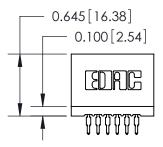

THIS IS A C.A.D. GENERATED DRAWING DO NOT MAKE MANUAL REVISIONS TO MASTER.

ISSUE NUMBER

ORIGINAL

745-ENG MASTER
DATE: MAY 04/09

SHEET 1 OF 2

ISSUE

DATE:

Contact Information
520-P.C. Tail, Regular Point - Tail LG.=.190(4.83)
.100" (2.54mm) Contact Spacing x .200" (5.08mm) Row Spacing