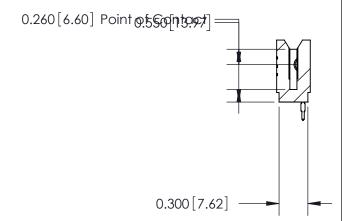

THIS IS A C.A.D. GENERATED DRAWING DO NOT MAKE MANUAL REVISIONS TO MASTER.

ISSUE NUMBER

ORIGINAL

745-ENG MASTER
DATE: MAY 04/09

SHEET 1 OF 2

ISSUE

DATE:

Contact Information
520-P.C. Tail, Regular Point - Tail LG.=.190(4.83)
.100" (2.54mm) Contact Spacing x .200" (5.08mm) Row Spacing