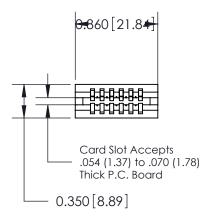

THIS IS A C.A.D. GENERATED DRAWING DO NOT MAKE MANUAL REVISIONS TO MASTER.

ISSUE NUMBER

ORIGINAL

745-ENG MASTER
DATE: MAY 04/09

SHEET 1 OF 2

ISSUE

DATE:

Contact Information
520-P.C. Tail, Regular Point - Tail LG.=.190(4.83)
.100" (2.54mm) Contact Spacing x .200" (5.08mm) Row Spacing