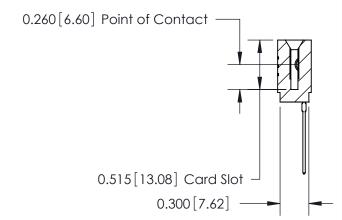

## THIS IS A C.A.D. GENERATED DRAWING DO NOT MAKE MANUAL REVISIONS TO MASTER.

ORIGINAL

745-ENG MASTER DATE: MAY 04/09

SHEET 1 OF 2

ISSUE

DATE:

Contact Information
541-Wire Wrap, Regular Point - Tail LG.=.750(19.05)
.100" (2.54mm) Contact Spacing x .200" (5.08mm) Row Spacing

| 745 Series Ultra-Mate Card Edge Connector - Press Fit |                  |                                                                                                                                                                     |                | ACAD REFERENCE NO. |  |
|-------------------------------------------------------|------------------|---------------------------------------------------------------------------------------------------------------------------------------------------------------------|----------------|--------------------|--|
| ·                                                     |                  |                                                                                                                                                                     | DRAWN:         | J.LEE              |  |
| Part Number: 745-006-541-101                          |                  |                                                                                                                                                                     | CHECKED:       |                    |  |
| SDR SONNE TON TO                                      | EDAC INC         | THESE DRAWINGS AND SPECIFICATIONS ARE THE PROPERTY OF EDAC INC.,AND SHALL NOT BE REPRODUCED,OR COPIED OR USED AS THE BASIS FOR THE MANUFACTURE OR SALE OF APPARATUS | SCALE:         |                    |  |
|                                                       | TORONTO, ONTARIO |                                                                                                                                                                     | DRAWING NUMBER |                    |  |
|                                                       | CANADA           |                                                                                                                                                                     | 745-ENG MASTER |                    |  |
| YOUR CONNECTION TO QUALITY & SERVICE                  |                  | WITHOUT WRITTEN PERMISSION.                                                                                                                                         | 1              |                    |  |