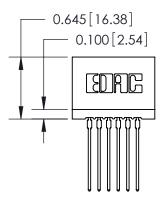

## THIS IS A C.A.D. GENERATED DRAWING DO NOT MAKE MANUAL REVISIONS TO MASTER.

ORIGINAL

745-ENG MASTER DATE: MAY 04/09

SHEET 1 OF 2

ISSUE

DATE:

Contact Information
541-Wire Wrap, Regular Point - Tail LG.=.750(19.05)
.100" (2.54mm) Contact Spacing x .200" (5.08mm) Row Spacing

| 745 Series Ultra-Mate Card Edge Connector - Press Fit |                  |                                                                                                                                                                     |                | ACAD REFERENCE NO. |  |
|-------------------------------------------------------|------------------|---------------------------------------------------------------------------------------------------------------------------------------------------------------------|----------------|--------------------|--|
| ·                                                     |                  |                                                                                                                                                                     | DRAWN:         | J.LEE              |  |
| Part Number: 745-006-541-101                          |                  |                                                                                                                                                                     | CHECKED:       |                    |  |
| SDR SONNE TON TO                                      | EDAC INC         | THESE DRAWINGS AND SPECIFICATIONS ARE THE PROPERTY OF EDAC INC.,AND SHALL NOT BE REPRODUCED,OR COPIED OR USED AS THE BASIS FOR THE MANUFACTURE OR SALE OF APPARATUS | SCALE:         |                    |  |
|                                                       | TORONTO, ONTARIO |                                                                                                                                                                     | DRAWING NUMBER |                    |  |
|                                                       | CANADA           |                                                                                                                                                                     | 745-ENG MASTER |                    |  |
| YOUR CONNECTION TO QUALITY & SERVICE                  |                  | WITHOUT WRITTEN PERMISSION.                                                                                                                                         | 1              |                    |  |