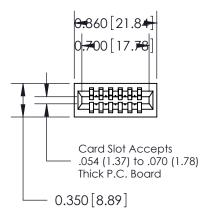

## THIS IS A C.A.D. GENERATED DRAWING DO NOT MAKE MANUAL REVISIONS TO MASTER.

ORIGINAL

745-ENG MASTER DATE: MAY 04/09

SHEET 1 OF 2

ISSUE

DATE:

Contact Information
541-Wire Wrap, Regular Point - Tail LG.=.750(19.05)
.100" (2.54mm) Contact Spacing x .200" (5.08mm) Row Spacing

| 745 Series Ultra-Mate Card Edge Connector - Press Fit |                  |                                                                                                                                                                     |                | ACAD REFERENCE NO. |  |
|-------------------------------------------------------|------------------|---------------------------------------------------------------------------------------------------------------------------------------------------------------------|----------------|--------------------|--|
| ·                                                     |                  |                                                                                                                                                                     | DRAWN:         | J.LEE              |  |
| Part Number: 745-006-541-101                          |                  |                                                                                                                                                                     | CHECKED:       |                    |  |
| SDR SONNE TON TO                                      | EDAC INC         | THESE DRAWINGS AND SPECIFICATIONS ARE THE PROPERTY OF EDAC INC.,AND SHALL NOT BE REPRODUCED,OR COPIED OR USED AS THE BASIS FOR THE MANUFACTURE OR SALE OF APPARATUS | SCALE:         |                    |  |
|                                                       | TORONTO, ONTARIO |                                                                                                                                                                     | DRAWING NUMBER |                    |  |
|                                                       | CANADA           |                                                                                                                                                                     | 745-ENG MASTER |                    |  |
| YOUR CONNECTION TO QUALITY & SERVICE                  |                  | WITHOUT WRITTEN PERMISSION.                                                                                                                                         | 1              |                    |  |