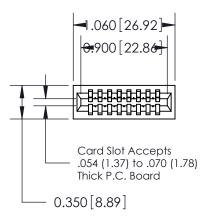

THIS IS A C.A.D. GENERATED DRAWING DO NOT MAKE MANUAL REVISIONS TO MASTER.

ISSUE NUMBER

ORIGINAL

745-ENG MASTER
DATE: MAY 04/09

SHEET 1 OF 2

ISSUE

DATE:

Contact Information
541-Wire Wrap, Regular Point - Tail LG.=.750(19.05)
.100" (2.54mm) Contact Spacing x .200" (5.08mm) Row Spacing

|  | 745 Series Ultra-Mate Card Edge Connector - Press Fit |                              |                                                                                                                                                                                                  | ACAD REFERENCE NO. |    |
|--|-------------------------------------------------------|------------------------------|--------------------------------------------------------------------------------------------------------------------------------------------------------------------------------------------------|--------------------|----|
|  |                                                       |                              |                                                                                                                                                                                                  | DRAWN: J.LEE       |    |
|  | Part Number: 74                                       | Part Number: 745-008-541-101 |                                                                                                                                                                                                  |                    |    |
|  | YOUR CONNECTION TO                                    | EDAC INC                     | THESE DRAWINGS AND SPECIFICATIONS ARE THE PROPERTY OF EDAC INC.,AND SHALL NOT BE REPRODUCED, OR COPIED OR USED AS THE BASIS FOR THE MANUFACTURE OR SALE OF APPARATUS WITHOUT WRITTEN PERMISSION. | SCALE:             |    |
|  |                                                       | TORONTO, ONTARIO<br>CANADA   |                                                                                                                                                                                                  | DRAWING NUMBER     |    |
|  |                                                       |                              |                                                                                                                                                                                                  | 745-ENG MASTE      | :R |
|  |                                                       |                              |                                                                                                                                                                                                  |                    |    |