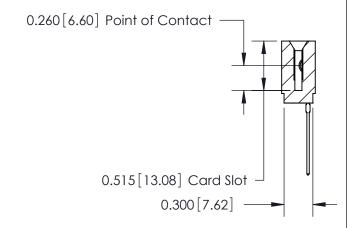

THIS IS A C.A.D. GENERATED DRAWING DO NOT MAKE MANUAL REVISIONS TO MASTER.

ISSUE NUMBER

ORIGINAL

745-ENG MASTER
DATE: MAY 04/09

SHEET 1 OF 2

ISSUE

DATE:

Contact Information
541-Wire Wrap, Regular Point - Tail LG.=.750(19.05)
.100" (2.54mm) Contact Spacing x .200" (5.08mm) Row Spacing

|  | 745 Series Ultra-Mate Card Edge Connector - Press Fit |                              |                                                                                                                                                                                                  | ACAD REFERENCE NO. |    |
|--|-------------------------------------------------------|------------------------------|--------------------------------------------------------------------------------------------------------------------------------------------------------------------------------------------------|--------------------|----|
|  |                                                       |                              |                                                                                                                                                                                                  | DRAWN: J.LEE       |    |
|  | Part Number: 74                                       | Part Number: 745-008-541-101 |                                                                                                                                                                                                  |                    |    |
|  | YOUR CONNECTION TO                                    | EDAC INC                     | THESE DRAWINGS AND SPECIFICATIONS ARE THE PROPERTY OF EDAC INC.,AND SHALL NOT BE REPRODUCED, OR COPIED OR USED AS THE BASIS FOR THE MANUFACTURE OR SALE OF APPARATUS WITHOUT WRITTEN PERMISSION. | SCALE:             |    |
|  |                                                       | TORONTO, ONTARIO<br>CANADA   |                                                                                                                                                                                                  | DRAWING NUMBER     |    |
|  |                                                       |                              |                                                                                                                                                                                                  | 745-ENG MASTE      | :R |
|  |                                                       |                              |                                                                                                                                                                                                  |                    |    |