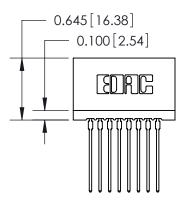

THIS IS A C.A.D. GENERATED DRAWING DO NOT MAKE MANUAL REVISIONS TO MASTER.

ISSUE NUMBER

ORIGINAL

745-ENG MASTER
DATE: MAY 04/09

SHEET 1 OF 2

ISSUE

DATE:

Contact Information
541-Wire Wrap, Regular Point - Tail LG.=.750(19.05)
.100" (2.54mm) Contact Spacing x .200" (5.08mm) Row Spacing

|  | 745 Series Ultra-Mate Card Edge Connector - Press Fit |                              |                                                                                                                                                                                                  | ACAD REFERENCE NO. |    |
|--|-------------------------------------------------------|------------------------------|--------------------------------------------------------------------------------------------------------------------------------------------------------------------------------------------------|--------------------|----|
|  |                                                       |                              |                                                                                                                                                                                                  | DRAWN: J.LEE       |    |
|  | Part Number: 74                                       | Part Number: 745-008-541-101 |                                                                                                                                                                                                  |                    |    |
|  | YOUR CONNECTION TO                                    | EDAC INC                     | THESE DRAWINGS AND SPECIFICATIONS ARE THE PROPERTY OF EDAC INC.,AND SHALL NOT BE REPRODUCED, OR COPIED OR USED AS THE BASIS FOR THE MANUFACTURE OR SALE OF APPARATUS WITHOUT WRITTEN PERMISSION. | SCALE:             |    |
|  |                                                       | TORONTO, ONTARIO<br>CANADA   |                                                                                                                                                                                                  | DRAWING NUMBER     |    |
|  |                                                       |                              |                                                                                                                                                                                                  | 745-ENG MASTE      | :R |
|  |                                                       |                              |                                                                                                                                                                                                  |                    |    |