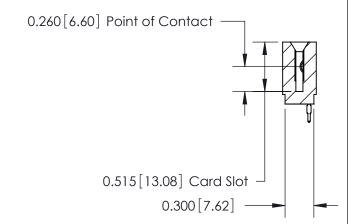

THIS IS A C.A.D. GENERATED DRAWING DO NOT MAKE MANUAL REVISIONS TO MASTER.

ORIGINAL

Contact Information
520-P.C. Tail, Regular Point - Tail LG.=.190(4.83)
.100" (2.54mm) Contact Spacing x .200" (5.08mm) Row Spacing