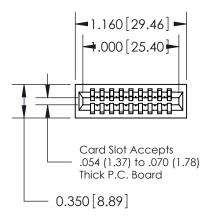

THIS IS A C.A.D. GENERATED DRAWING DO NOT MAKE MANUAL REVISIONS TO MASTER.

ORIGINAL

Contact Information
520-P.C. Tail, Regular Point - Tail LG.=.190(4.83)
.100" (2.54mm) Contact Spacing x .200" (5.08mm) Row Spacing