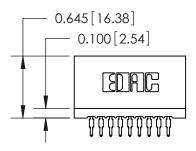

THIS IS A C.A.D. GENERATED DRAWING DO NOT MAKE MANUAL REVISIONS TO MASTER.

ORIGINAL

Contact Information
520-P.C. Tail, Regular Point - Tail LG.=.190(4.83)
.100" (2.54mm) Contact Spacing x .200" (5.08mm) Row Spacing