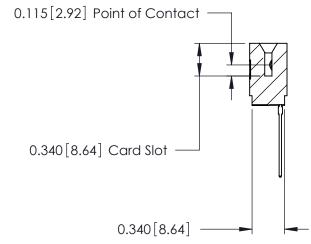

## THIS IS A C.A.D. GENERATED DRAWING DO NOT MAKE MANUAL REVISIONS TO MASTER.

ORIGINAL

Contact Information
541-Wire Wrap, Regular Point - Tail LG.=.750(19.05)
.125" (3.18mm) Contact Spacing x .250" (6.35mm) Row Spacing