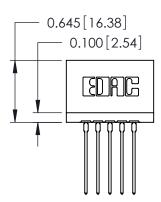

## THIS IS A C.A.D. GENERATED DRAWING DO NOT MAKE MANUAL REVISIONS TO MASTER.

ORIGINAL

Contact Information
541-Wire Wrap, Regular Point - Tail LG.=.750(19.05)
.125" (3.18mm) Contact Spacing x .250" (6.35mm) Row Spacing