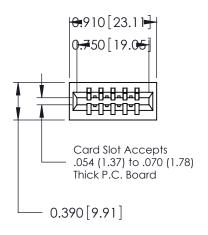

## THIS IS A C.A.D. GENERATED DRAWING DO NOT MAKE MANUAL REVISIONS TO MASTER.

ORIGINAL

Contact Information
541-Wire Wrap, Regular Point - Tail LG.=.750(19.05)
.125" (3.18mm) Contact Spacing x .250" (6.35mm) Row Spacing