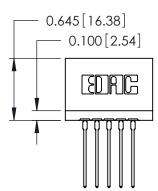

THIS IS A C.A.D. GENERATED DRAWING DO NOT MAKE MANUAL REVISIONS TO MASTER.

ORIGINAL

Contact Information
553-Wire Wrap, Medium Point - Tail LG.=.702(17.83)
.125" (3.18mm) Contact Spacing x .250" (6.35mm) Row Spacing

| 746 Series Ultra-Mate Card Edge Connector - Press Fit |                                                                                                                                                                                                  |                | ACAD REFERENCE NO. |                 | 746-ENG MASTER |  |
|-------------------------------------------------------|--------------------------------------------------------------------------------------------------------------------------------------------------------------------------------------------------|----------------|--------------------|-----------------|----------------|--|
|                                                       |                                                                                                                                                                                                  | DRAWN:         | J.LEE              | DATE: AUG 20/09 |                |  |
| Part Number: 746-005-553-101                          |                                                                                                                                                                                                  | CHECKED:       |                    | DATE:           |                |  |
| EDAC INC TORONTO, ONTARIO                             | THESE DRAWINGS AND SPECIFICATIONS ARE THE PROPERTY OF EDAC INC.,AND SHALL NOT BE REPRODUCED, OR COPIED OR USED AS THE BASIS FOR THE MANUFACTURE OR SALE OF APPARATUS WITHOUT WRITTEN PERMISSION. | SCALE:         |                    | SHEET           | 1 OF 1         |  |
|                                                       |                                                                                                                                                                                                  | DRAWING NUMBER |                    |                 | ISSUE          |  |
| CANADA CANADA                                         |                                                                                                                                                                                                  | 746-ENG MASTER |                    | 1               |                |  |