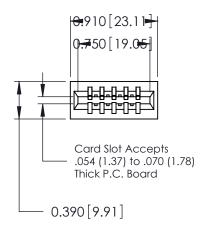

THIS IS A C.A.D. GENERATED DRAWING DO NOT MAKE MANUAL REVISIONS TO MASTER.

ORIGINAL

Contact Information
553-Wire Wrap, Medium Point - Tail LG.=.702(17.83)
.125" (3.18mm) Contact Spacing x .250" (6.35mm) Row Spacing

| 746 Series Ultra-Mate Card Edge Connector - Press Fit |                                                                                                                                                                                                  |                | ACAD REFERENCE NO. |                 | 746-ENG MASTER |  |
|-------------------------------------------------------|--------------------------------------------------------------------------------------------------------------------------------------------------------------------------------------------------|----------------|--------------------|-----------------|----------------|--|
|                                                       |                                                                                                                                                                                                  | DRAWN:         | J.LEE              | DATE: AUG 20/09 |                |  |
| Part Number: 746-005-553-101                          |                                                                                                                                                                                                  | CHECKED:       |                    | DATE:           |                |  |
| EDAC INC TORONTO, ONTARIO                             | THESE DRAWINGS AND SPECIFICATIONS ARE THE PROPERTY OF EDAC INC.,AND SHALL NOT BE REPRODUCED, OR COPIED OR USED AS THE BASIS FOR THE MANUFACTURE OR SALE OF APPARATUS WITHOUT WRITTEN PERMISSION. | SCALE:         |                    | SHEET           | 1 OF 1         |  |
|                                                       |                                                                                                                                                                                                  | DRAWING NUMBER |                    |                 | ISSUE          |  |
| CANADA CANADA                                         |                                                                                                                                                                                                  | 746-ENG MASTER |                    | 1               |                |  |