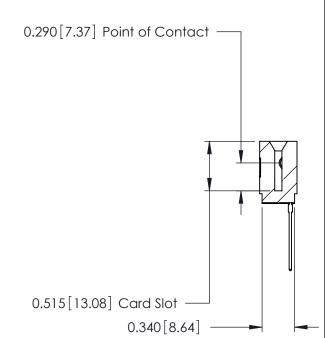

THIS IS A C.A.D. GENERATED DRAWING DO NOT MAKE MANUAL REVISIONS TO MASTER.

ORIGINAL

Contact Information
553-Wire Wrap, Medium Point - Tail LG.=.702(17.83)
.125" (3.18mm) Contact Spacing x .250" (6.35mm) Row Spacing

| 746 Series Ultra-Mate Card Edge Connector - Press Fit |                                                                                                                                                                                                  |                | ACAD REFERENCE NO. |                 | 746-ENG MASTER |  |
|-------------------------------------------------------|--------------------------------------------------------------------------------------------------------------------------------------------------------------------------------------------------|----------------|--------------------|-----------------|----------------|--|
|                                                       |                                                                                                                                                                                                  | DRAWN:         | J.LEE              | DATE: AUG 20/09 |                |  |
| Part Number: 746-005-553-101                          |                                                                                                                                                                                                  | CHECKED:       |                    | DATE:           |                |  |
| EDAC INC TORONTO, ONTARIO                             | THESE DRAWINGS AND SPECIFICATIONS ARE THE PROPERTY OF EDAC INC.,AND SHALL NOT BE REPRODUCED, OR COPIED OR USED AS THE BASIS FOR THE MANUFACTURE OR SALE OF APPARATUS WITHOUT WRITTEN PERMISSION. | SCALE:         |                    | SHEET           | 1 OF 1         |  |
|                                                       |                                                                                                                                                                                                  | DRAWING NUMBER |                    |                 | ISSUE          |  |
| CANADA CANADA                                         |                                                                                                                                                                                                  | 746-ENG MASTER |                    | 1               |                |  |