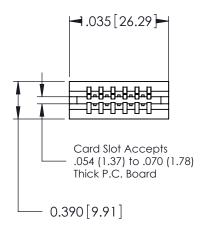

THIS IS A C.A.D. GENERATED DRAWING DO NOT MAKE MANUAL REVISIONS TO MASTER.

ORIGINAL

Contact Information
520-P.C. Tail, Regular Point - Tail LG.=.175(4.45)
.125" (3.18mm) Contact Spacing x .250" (6.35mm) Row Spacing

| 746 Series Ultra-Mate Card Edge Connector - Press Fit |                                                                                                                                                                                                 | ACAD REFERENCE NO. 746-ENG MASTER |       |                 | MASTER |
|-------------------------------------------------------|-------------------------------------------------------------------------------------------------------------------------------------------------------------------------------------------------|-----------------------------------|-------|-----------------|--------|
|                                                       |                                                                                                                                                                                                 | DRAWN:                            | J.LEE | DATE: AUG 20/09 |        |
| Part Number: 746-006-520-106                          |                                                                                                                                                                                                 | CHECKED:                          |       | DATE:           |        |
| EDAC INC TORONTO, ONTARIO                             | THESE DRAWINGS AND SPECIFICATIONS ARE THE PROPERTY OF EDAC INC.,AND SHALL NOT BE REPRODUCED,OR COPIED OR USED AS THE BASIS FOR THE MANUFACTURE OR SALE OF APPARATUS WITHOUT WRITTEN PERMISSION. | SCALE:                            |       | SHEET           | 1 OF 1 |
|                                                       |                                                                                                                                                                                                 | DRAWING NUMBER                    |       |                 | ISSUE  |
| YOUR CONNECTION TO QUALITY & SERVICE                  |                                                                                                                                                                                                 | 746-ENG MASTER                    |       | 1               |        |