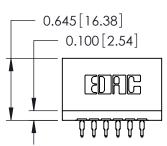

THIS IS A C.A.D. GENERATED DRAWING DO NOT MAKE MANUAL REVISIONS TO MASTER.

ORIGINAL

Contact Information
520-P.C. Tail, Regular Point - Tail LG.=.175(4.45)
.125" (3.18mm) Contact Spacing x .250" (6.35mm) Row Spacing

| 746 Series Ultra-Mate Card Edge Connector - Press Fit |                                                                                                                                                                                                 | ACAD REFERENCE NO. 746-ENG MASTER |       |                 | MASTER |
|-------------------------------------------------------|-------------------------------------------------------------------------------------------------------------------------------------------------------------------------------------------------|-----------------------------------|-------|-----------------|--------|
|                                                       |                                                                                                                                                                                                 | DRAWN:                            | J.LEE | DATE: AUG 20/09 |        |
| Part Number: 746-006-520-106                          |                                                                                                                                                                                                 | CHECKED:                          |       | DATE:           |        |
| EDAC INC TORONTO, ONTARIO                             | THESE DRAWINGS AND SPECIFICATIONS ARE THE PROPERTY OF EDAC INC.,AND SHALL NOT BE REPRODUCED,OR COPIED OR USED AS THE BASIS FOR THE MANUFACTURE OR SALE OF APPARATUS WITHOUT WRITTEN PERMISSION. | SCALE:                            |       | SHEET           | 1 OF 1 |
|                                                       |                                                                                                                                                                                                 | DRAWING NUMBER                    |       |                 | ISSUE  |
| YOUR CONNECTION TO QUALITY & SERVICE                  |                                                                                                                                                                                                 | 746-ENG MASTER                    |       | 1               |        |