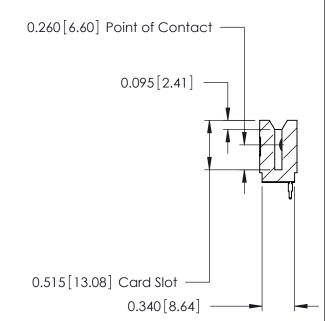

THIS IS A C.A.D. GENERATED DRAWING DO NOT MAKE MANUAL REVISIONS TO MASTER.

ORIGINAL

Contact Information
520-P.C. Tail, Regular Point - Tail LG.=.175(4.45)
.125" (3.18mm) Contact Spacing x .250" (6.35mm) Row Spacing

| 746 Series Ultra-Mate Card Edge Connector - Press Fit |                                                                                                                                                                                                 | ACAD REFERENCE NO. 746-ENG MASTER |       |                 | MASTER |
|-------------------------------------------------------|-------------------------------------------------------------------------------------------------------------------------------------------------------------------------------------------------|-----------------------------------|-------|-----------------|--------|
|                                                       |                                                                                                                                                                                                 | DRAWN:                            | J.LEE | DATE: AUG 20/09 |        |
| Part Number: 746-006-520-106                          |                                                                                                                                                                                                 | CHECKED:                          |       | DATE:           |        |
| EDAC INC TORONTO, ONTARIO                             | THESE DRAWINGS AND SPECIFICATIONS ARE THE PROPERTY OF EDAC INC.,AND SHALL NOT BE REPRODUCED,OR COPIED OR USED AS THE BASIS FOR THE MANUFACTURE OR SALE OF APPARATUS WITHOUT WRITTEN PERMISSION. | SCALE:                            |       | SHEET           | 1 OF 1 |
|                                                       |                                                                                                                                                                                                 | DRAWING NUMBER                    |       |                 | ISSUE  |
| YOUR CONNECTION TO QUALITY & SERVICE                  |                                                                                                                                                                                                 | 746-ENG MASTER                    |       | 1               |        |