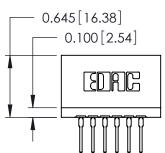

THIS IS A C.A.D. GENERATED DRAWING DO NOT MAKE MANUAL REVISIONS TO MASTER.

ORIGINAL

Contact Information
527-P.C. Tail, High Point - Tail LG.=.375(9.53)
.125" (3.18mm) Contact Spacing x .250" (6.35mm) Row Spacing