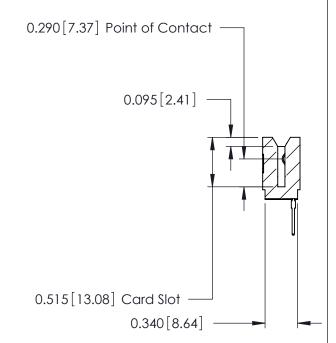

THIS IS A C.A.D. GENERATED DRAWING DO NOT MAKE MANUAL REVISIONS TO MASTER.

ORIGINAL

Contact Information
527-P.C. Tail, High Point - Tail LG.=.375(9.53)
.125" (3.18mm) Contact Spacing x .250" (6.35mm) Row Spacing