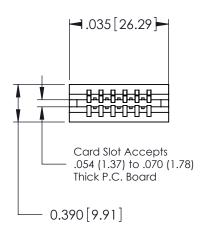

THIS IS A C.A.D. GENERATED DRAWING DO NOT MAKE MANUAL REVISIONS TO MASTER.

ORIGINAL

Contact Information
527-P.C. Tail, High Point - Tail LG.=.375(9.53)
.125" (3.18mm) Contact Spacing x .250" (6.35mm) Row Spacing