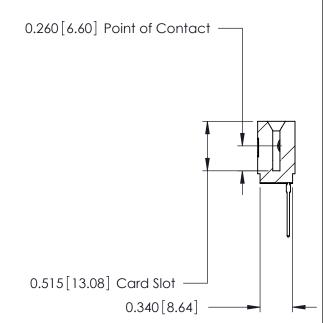

THIS IS A C.A.D. GENERATED DRAWING DO NOT MAKE MANUAL REVISIONS TO MASTER.

ISSUE NUMBER

ORIGINAL

Contact Information
540-Wire Wrap, Regular Point - Tail LG.=.560(14.22)
.125" (3.18mm) Contact Spacing x .250" (6.35mm) Row Spacing