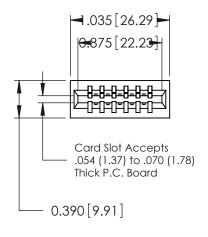

THIS IS A C.A.D. GENERATED DRAWING DO NOT MAKE MANUAL REVISIONS TO MASTER.

ISSUE NUMBER

ORIGINAL

Contact Information
540-Wire Wrap, Regular Point - Tail LG.=.560(14.22)
.125" (3.18mm) Contact Spacing x .250" (6.35mm) Row Spacing