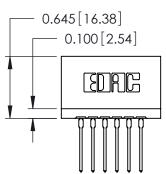

THIS IS A C.A.D. GENERATED DRAWING DO NOT MAKE MANUAL REVISIONS TO MASTER.

ISSUE NUMBER

ORIGINAL

Contact Information
540-Wire Wrap, Regular Point - Tail LG.=.560(14.22)
.125" (3.18mm) Contact Spacing x .250" (6.35mm) Row Spacing