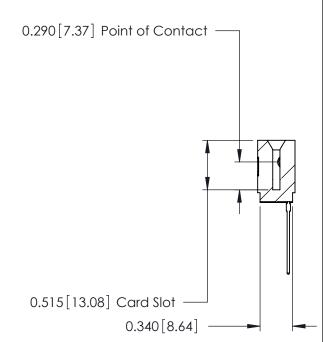

THIS IS A C.A.D. GENERATED DRAWING DO NOT MAKE MANUAL REVISIONS TO MASTER.

ORIGINAL

Contact Information
541-Wire Wrap, Regular Point - Tail LG.=.750(19.05)
.125" (3.18mm) Contact Spacing x .250" (6.35mm) Row Spacing

| 746 Series Ultra-Mate Card Edge Connector - Press Fit                 |                                                                                                                                                                                                   | ACAD REFERENCE NO. 746-ENG N |                 | MASTER |
|-----------------------------------------------------------------------|---------------------------------------------------------------------------------------------------------------------------------------------------------------------------------------------------|------------------------------|-----------------|--------|
|                                                                       |                                                                                                                                                                                                   | DRAWN: J.LEE                 | DATE: AUG 20/09 |        |
| Part Number: 746-006-541-101                                          |                                                                                                                                                                                                   | CHECKED:                     | DATE:           |        |
| EDAC INC TORONTO, ONTARIO CANADA YOUR CONNECTION TO QUALITY & SERVICE | THESE DRAWINGS AND SPECIFICATIONS ARE THE PROPERTY OF EDAC INC., AND SHALL NOT BE REPRODUCED, OR COPIED OR USED AS THE BASIS FOR THE MANUFACTURE OR SALE OF APPARATUS WITHOUT WRITTEN PERMISSION. | SCALE:                       | SHEET           | 1 OF 1 |
|                                                                       |                                                                                                                                                                                                   | DRAWING NUMBER               |                 | ISSUE  |
|                                                                       |                                                                                                                                                                                                   | 746-ENG MASTER               |                 | 1      |