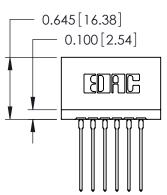

THIS IS A C.A.D. GENERATED DRAWING DO NOT MAKE MANUAL REVISIONS TO MASTER.

ORIGINAL

Contact Information
541-Wire Wrap, Regular Point - Tail LG.=.750(19.05)
.125" (3.18mm) Contact Spacing x .250" (6.35mm) Row Spacing

| 746 Series Ultra-Mate Card Edge Connector - Press Fit                 |                                                                                                                                                                                                   | ACAD REFERENCE NO. 746-ENG N |                 | MASTER |
|-----------------------------------------------------------------------|---------------------------------------------------------------------------------------------------------------------------------------------------------------------------------------------------|------------------------------|-----------------|--------|
|                                                                       |                                                                                                                                                                                                   | DRAWN: J.LEE                 | DATE: AUG 20/09 |        |
| Part Number: 746-006-541-101                                          |                                                                                                                                                                                                   | CHECKED:                     | DATE:           |        |
| EDAC INC TORONTO, ONTARIO CANADA YOUR CONNECTION TO QUALITY & SERVICE | THESE DRAWINGS AND SPECIFICATIONS ARE THE PROPERTY OF EDAC INC., AND SHALL NOT BE REPRODUCED, OR COPIED OR USED AS THE BASIS FOR THE MANUFACTURE OR SALE OF APPARATUS WITHOUT WRITTEN PERMISSION. | SCALE:                       | SHEET           | 1 OF 1 |
|                                                                       |                                                                                                                                                                                                   | DRAWING NUMBER               |                 | ISSUE  |
|                                                                       |                                                                                                                                                                                                   | 746-ENG MASTER               |                 | 1      |