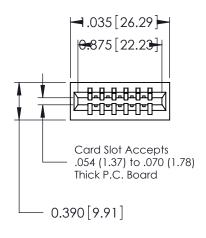

THIS IS A C.A.D. GENERATED DRAWING DO NOT MAKE MANUAL REVISIONS TO MASTER.

ORIGINAL

Contact Information
541-Wire Wrap, Regular Point - Tail LG.=.750(19.05)
.125" (3.18mm) Contact Spacing x .250" (6.35mm) Row Spacing

| 746 Series Ultra-Mate Card Edge Connector - Press Fit                 |                                                                                                                                                                                                   | ACAD REFERENCE NO. 746-ENG N |                 | MASTER |
|-----------------------------------------------------------------------|---------------------------------------------------------------------------------------------------------------------------------------------------------------------------------------------------|------------------------------|-----------------|--------|
|                                                                       |                                                                                                                                                                                                   | DRAWN: J.LEE                 | DATE: AUG 20/09 |        |
| Part Number: 746-006-541-101                                          |                                                                                                                                                                                                   | CHECKED:                     | DATE:           |        |
| EDAC INC TORONTO, ONTARIO CANADA YOUR CONNECTION TO QUALITY & SERVICE | THESE DRAWINGS AND SPECIFICATIONS ARE THE PROPERTY OF EDAC INC., AND SHALL NOT BE REPRODUCED, OR COPIED OR USED AS THE BASIS FOR THE MANUFACTURE OR SALE OF APPARATUS WITHOUT WRITTEN PERMISSION. | SCALE:                       | SHEET           | 1 OF 1 |
|                                                                       |                                                                                                                                                                                                   | DRAWING NUMBER               |                 | ISSUE  |
|                                                                       |                                                                                                                                                                                                   | 746-ENG MASTER               |                 | 1      |