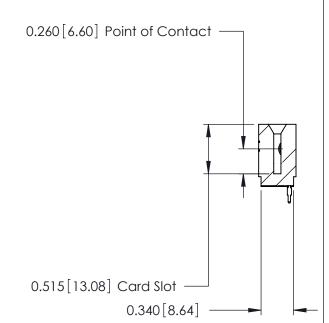

THIS IS A C.A.D. GENERATED DRAWING DO NOT MAKE MANUAL REVISIONS TO MASTER.

ISSUE NUMBER

ORIGINAL

Contact Information
520-P.C. Tail, Regular Point - Tail LG.=.175(4.45)
.125" (3.18mm) Contact Spacing x .250" (6.35mm) Row Spacing

|  | 746 Series Ultra-Mate Card Edge Connector - Press Fit                 |                                                                                                                                                                                                                                                                                                                                                                                                                                                                                                                                                                                                                                                                                                                                                                                                                                                                                                                                                                                                                                                                                                                                                                                                                                                                                                                                                                                                                                                                                                                                                                                                                                                                                                                                                                                                                                                                                                                                                                                                                                                                                                                                | ACAD REFERENCE NO. | 746-ENG MASTER |                 |
|--|-----------------------------------------------------------------------|--------------------------------------------------------------------------------------------------------------------------------------------------------------------------------------------------------------------------------------------------------------------------------------------------------------------------------------------------------------------------------------------------------------------------------------------------------------------------------------------------------------------------------------------------------------------------------------------------------------------------------------------------------------------------------------------------------------------------------------------------------------------------------------------------------------------------------------------------------------------------------------------------------------------------------------------------------------------------------------------------------------------------------------------------------------------------------------------------------------------------------------------------------------------------------------------------------------------------------------------------------------------------------------------------------------------------------------------------------------------------------------------------------------------------------------------------------------------------------------------------------------------------------------------------------------------------------------------------------------------------------------------------------------------------------------------------------------------------------------------------------------------------------------------------------------------------------------------------------------------------------------------------------------------------------------------------------------------------------------------------------------------------------------------------------------------------------------------------------------------------------|--------------------|----------------|-----------------|
|  |                                                                       |                                                                                                                                                                                                                                                                                                                                                                                                                                                                                                                                                                                                                                                                                                                                                                                                                                                                                                                                                                                                                                                                                                                                                                                                                                                                                                                                                                                                                                                                                                                                                                                                                                                                                                                                                                                                                                                                                                                                                                                                                                                                                                                                | DRAWN: J.LEE       | DATE: AU       | DATE: AUG 20/09 |
|  | Part Number: 746-007-520-101                                          |                                                                                                                                                                                                                                                                                                                                                                                                                                                                                                                                                                                                                                                                                                                                                                                                                                                                                                                                                                                                                                                                                                                                                                                                                                                                                                                                                                                                                                                                                                                                                                                                                                                                                                                                                                                                                                                                                                                                                                                                                                                                                                                                | CHECKED:           | DATE:          |                 |
|  | EDAC INC TORONTO, ONTARIO CANADA YOUR CONNECTION TO QUALITY & SERVICE | THESE DRAWINGS AND SPECIFICATIONS ARE THE PROPERTY OF EDAC INC.,AND SHALL NOT BE REPRODUCED, OR COPIED OR USED AS THE BASIS FOR THE MANUFACTURE OR SALE OF APPARATUS WITHOUT WRITTEN PERMISSION                                                                                                                                                                                                                                                                                                                                                                                                                                                                                                                                                                                                                                                                                                                                                                                                                                                                                                                                                                                                                                                                                                                                                                                                                                                                                                                                                                                                                                                                                                                                                                                                                                                                                                                                                                                                                                                                                                                                | SCALE:             | SHEET          | 1 OF 1          |
|  |                                                                       |                                                                                                                                                                                                                                                                                                                                                                                                                                                                                                                                                                                                                                                                                                                                                                                                                                                                                                                                                                                                                                                                                                                                                                                                                                                                                                                                                                                                                                                                                                                                                                                                                                                                                                                                                                                                                                                                                                                                                                                                                                                                                                                                | DRAWING NUMBER     |                | ISSUE           |
|  |                                                                       |                                                                                                                                                                                                                                                                                                                                                                                                                                                                                                                                                                                                                                                                                                                                                                                                                                                                                                                                                                                                                                                                                                                                                                                                                                                                                                                                                                                                                                                                                                                                                                                                                                                                                                                                                                                                                                                                                                                                                                                                                                                                                                                                | 746-ENG MASTER     |                | 1               |
|  |                                                                       | THE STATE OF THE S |                    |                |                 |