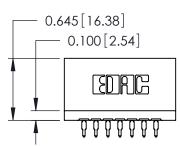

THIS IS A C.A.D. GENERATED DRAWING DO NOT MAKE MANUAL REVISIONS TO MASTER.

ISSUE NUMBER

ORIGINAL

Contact Information
520-P.C. Tail, Regular Point - Tail LG.=.175(4.45)
.125" (3.18mm) Contact Spacing x .250" (6.35mm) Row Spacing

|  | 746 Series Ultra-Mate Card Edge Connector - Press Fit                 |                                                                                                                                                                                                                                                                                                                                                                                                                                                                                                                                                                                                                                                                                                                                                                                                                                                                                                                                                                                                                                                                                                                                                                                                                                                                                                                                                                                                                                                                                                                                                                                                                                                                                                                                                                                                                                                                                                                                                                                                                                                                                                                                | ACAD REFERENCE NO. | 746-ENG MASTER |                 |
|--|-----------------------------------------------------------------------|--------------------------------------------------------------------------------------------------------------------------------------------------------------------------------------------------------------------------------------------------------------------------------------------------------------------------------------------------------------------------------------------------------------------------------------------------------------------------------------------------------------------------------------------------------------------------------------------------------------------------------------------------------------------------------------------------------------------------------------------------------------------------------------------------------------------------------------------------------------------------------------------------------------------------------------------------------------------------------------------------------------------------------------------------------------------------------------------------------------------------------------------------------------------------------------------------------------------------------------------------------------------------------------------------------------------------------------------------------------------------------------------------------------------------------------------------------------------------------------------------------------------------------------------------------------------------------------------------------------------------------------------------------------------------------------------------------------------------------------------------------------------------------------------------------------------------------------------------------------------------------------------------------------------------------------------------------------------------------------------------------------------------------------------------------------------------------------------------------------------------------|--------------------|----------------|-----------------|
|  |                                                                       |                                                                                                                                                                                                                                                                                                                                                                                                                                                                                                                                                                                                                                                                                                                                                                                                                                                                                                                                                                                                                                                                                                                                                                                                                                                                                                                                                                                                                                                                                                                                                                                                                                                                                                                                                                                                                                                                                                                                                                                                                                                                                                                                | DRAWN: J.LEE       | DATE: AU       | DATE: AUG 20/09 |
|  | Part Number: 746-007-520-101                                          |                                                                                                                                                                                                                                                                                                                                                                                                                                                                                                                                                                                                                                                                                                                                                                                                                                                                                                                                                                                                                                                                                                                                                                                                                                                                                                                                                                                                                                                                                                                                                                                                                                                                                                                                                                                                                                                                                                                                                                                                                                                                                                                                | CHECKED:           | DATE:          |                 |
|  | EDAC INC TORONTO, ONTARIO CANADA YOUR CONNECTION TO QUALITY & SERVICE | THESE DRAWINGS AND SPECIFICATIONS ARE THE PROPERTY OF EDAC INC.,AND SHALL NOT BE REPRODUCED, OR COPIED OR USED AS THE BASIS FOR THE MANUFACTURE OR SALE OF APPARATUS WITHOUT WRITTEN PERMISSION                                                                                                                                                                                                                                                                                                                                                                                                                                                                                                                                                                                                                                                                                                                                                                                                                                                                                                                                                                                                                                                                                                                                                                                                                                                                                                                                                                                                                                                                                                                                                                                                                                                                                                                                                                                                                                                                                                                                | SCALE:             | SHEET          | 1 OF 1          |
|  |                                                                       |                                                                                                                                                                                                                                                                                                                                                                                                                                                                                                                                                                                                                                                                                                                                                                                                                                                                                                                                                                                                                                                                                                                                                                                                                                                                                                                                                                                                                                                                                                                                                                                                                                                                                                                                                                                                                                                                                                                                                                                                                                                                                                                                | DRAWING NUMBER     |                | ISSUE           |
|  |                                                                       |                                                                                                                                                                                                                                                                                                                                                                                                                                                                                                                                                                                                                                                                                                                                                                                                                                                                                                                                                                                                                                                                                                                                                                                                                                                                                                                                                                                                                                                                                                                                                                                                                                                                                                                                                                                                                                                                                                                                                                                                                                                                                                                                | 746-ENG MASTER     |                | 1               |
|  |                                                                       | THE STATE OF THE S |                    |                |                 |