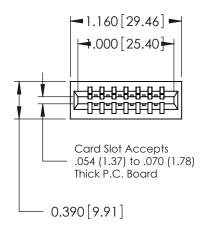

THIS IS A C.A.D. GENERATED DRAWING DO NOT MAKE MANUAL REVISIONS TO MASTER.

ISSUE NUMBER

ORIGINAL

Contact Information
520-P.C. Tail, Regular Point - Tail LG.=.175(4.45)
.125" (3.18mm) Contact Spacing x .250" (6.35mm) Row Spacing

|  | 746 Series Ultra-Mate Card Edge Connector - Press Fit                 |                                                                                                                                                                                                                                                                                                                                                                                                                                                                                                                                                                                                                                                                                                                                                                                                                                                                                                                                                                                                                                                                                                                                                                                                                                                                                                                                                                                                                                                                                                                                                                                                                                                                                                                                                                                                                                                                                                                                                                                                                                                                                                                                | ACAD REFERENCE NO. | 746-ENG MASTER |                 |
|--|-----------------------------------------------------------------------|--------------------------------------------------------------------------------------------------------------------------------------------------------------------------------------------------------------------------------------------------------------------------------------------------------------------------------------------------------------------------------------------------------------------------------------------------------------------------------------------------------------------------------------------------------------------------------------------------------------------------------------------------------------------------------------------------------------------------------------------------------------------------------------------------------------------------------------------------------------------------------------------------------------------------------------------------------------------------------------------------------------------------------------------------------------------------------------------------------------------------------------------------------------------------------------------------------------------------------------------------------------------------------------------------------------------------------------------------------------------------------------------------------------------------------------------------------------------------------------------------------------------------------------------------------------------------------------------------------------------------------------------------------------------------------------------------------------------------------------------------------------------------------------------------------------------------------------------------------------------------------------------------------------------------------------------------------------------------------------------------------------------------------------------------------------------------------------------------------------------------------|--------------------|----------------|-----------------|
|  |                                                                       |                                                                                                                                                                                                                                                                                                                                                                                                                                                                                                                                                                                                                                                                                                                                                                                                                                                                                                                                                                                                                                                                                                                                                                                                                                                                                                                                                                                                                                                                                                                                                                                                                                                                                                                                                                                                                                                                                                                                                                                                                                                                                                                                | DRAWN: J.LEE       | DATE: AU       | DATE: AUG 20/09 |
|  | Part Number: 746-007-520-101                                          |                                                                                                                                                                                                                                                                                                                                                                                                                                                                                                                                                                                                                                                                                                                                                                                                                                                                                                                                                                                                                                                                                                                                                                                                                                                                                                                                                                                                                                                                                                                                                                                                                                                                                                                                                                                                                                                                                                                                                                                                                                                                                                                                | CHECKED:           | DATE:          |                 |
|  | EDAC INC TORONTO, ONTARIO CANADA YOUR CONNECTION TO QUALITY & SERVICE | THESE DRAWINGS AND SPECIFICATIONS ARE THE PROPERTY OF EDAC INC.,AND SHALL NOT BE REPRODUCED, OR COPIED OR USED AS THE BASIS FOR THE MANUFACTURE OR SALE OF APPARATUS WITHOUT WRITTEN PERMISSION                                                                                                                                                                                                                                                                                                                                                                                                                                                                                                                                                                                                                                                                                                                                                                                                                                                                                                                                                                                                                                                                                                                                                                                                                                                                                                                                                                                                                                                                                                                                                                                                                                                                                                                                                                                                                                                                                                                                | SCALE:             | SHEET          | 1 OF 1          |
|  |                                                                       |                                                                                                                                                                                                                                                                                                                                                                                                                                                                                                                                                                                                                                                                                                                                                                                                                                                                                                                                                                                                                                                                                                                                                                                                                                                                                                                                                                                                                                                                                                                                                                                                                                                                                                                                                                                                                                                                                                                                                                                                                                                                                                                                | DRAWING NUMBER     |                | ISSUE           |
|  |                                                                       |                                                                                                                                                                                                                                                                                                                                                                                                                                                                                                                                                                                                                                                                                                                                                                                                                                                                                                                                                                                                                                                                                                                                                                                                                                                                                                                                                                                                                                                                                                                                                                                                                                                                                                                                                                                                                                                                                                                                                                                                                                                                                                                                | 746-ENG MASTER     |                | 1               |
|  |                                                                       | THE STATE OF THE S |                    |                |                 |