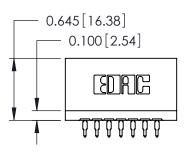

THIS IS A C.A.D. GENERATED DRAWING DO NOT MAKE MANUAL REVISIONS TO MASTER.

ISSUE NUMBER

ORIGINAL

Contact Information
520-P.C. Tail, Regular Point - Tail LG.=.175(4.45)
.125" (3.18mm) Contact Spacing x .250" (6.35mm) Row Spacing