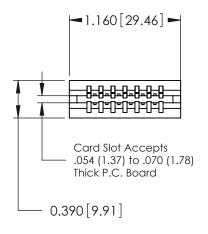

THIS IS A C.A.D. GENERATED DRAWING DO NOT MAKE MANUAL REVISIONS TO MASTER.

ISSUE NUMBER

ORIGINAL

Contact Information
520-P.C. Tail, Regular Point - Tail LG.=.175(4.45)
.125" (3.18mm) Contact Spacing x .250" (6.35mm) Row Spacing