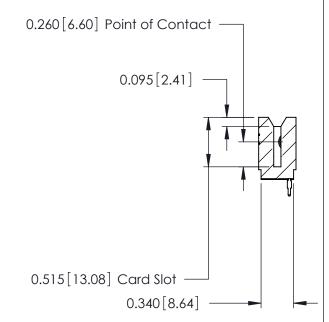

THIS IS A C.A.D. GENERATED DRAWING DO NOT MAKE MANUAL REVISIONS TO MASTER.

ISSUE NUMBER

ORIGINAL

Contact Information
520-P.C. Tail, Regular Point - Tail LG.=.175(4.45)
.125" (3.18mm) Contact Spacing x .250" (6.35mm) Row Spacing