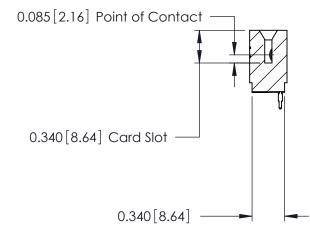

ORIGINAL

Contact Information
520-P.C. Tail, Regular Point - Tail LG.=.175(4.45)
.125" (3.18mm) Contact Spacing x .250" (6.35mm) Row Spacing

| 746 Series Ultra-Mate Card Edge Connector - Press Fit |                                                                                                                                                                                                 | ACAD REFERENCE NO. 746-ENG MA |                 | MASTER |
|-------------------------------------------------------|-------------------------------------------------------------------------------------------------------------------------------------------------------------------------------------------------|-------------------------------|-----------------|--------|
|                                                       |                                                                                                                                                                                                 | DRAWN: J.LEE                  | DATE: AUG 20/09 |        |
| Part Number: 746-007-520-501                          |                                                                                                                                                                                                 | CHECKED:                      | DATE:           |        |
| TORONTO, ONTARIO CANADA                               | THESE DRAWINGS AND SPECIFICATIONS ARE THE PROPERTY OF EDAC INC.,AND SHALL NOT BE REPRODUCED,OR COPIED OR USED AS THE BASIS FOR THE MANUFACTURE OR SALE OF APPARATUS WITHOUT WRITTEN PERMISSION. | SCALE:                        | SHEET '         | 1 OF 1 |
|                                                       |                                                                                                                                                                                                 | DRAWING NUMBER                |                 | ISSUE  |
|                                                       |                                                                                                                                                                                                 | 746-ENG MASTER                |                 | 1      |
|                                                       |                                                                                                                                                                                                 |                               |                 |        |