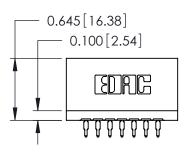

ORIGINAL

Contact Information
520-P.C. Tail, Regular Point - Tail LG.=.175(4.45)
.125" (3.18mm) Contact Spacing x .250" (6.35mm) Row Spacing

| 746 Series Ultra-Mate Card Edge Connector - Press Fit |                                                                                                                                                                                                 | ACAD REFERENCE NO. 746-ENG MA |                 | MASTER |
|-------------------------------------------------------|-------------------------------------------------------------------------------------------------------------------------------------------------------------------------------------------------|-------------------------------|-----------------|--------|
|                                                       |                                                                                                                                                                                                 | DRAWN: J.LEE                  | DATE: AUG 20/09 |        |
| Part Number: 746-007-520-501                          |                                                                                                                                                                                                 | CHECKED:                      | DATE:           |        |
| TORONTO, ONTARIO CANADA                               | THESE DRAWINGS AND SPECIFICATIONS ARE THE PROPERTY OF EDAC INC.,AND SHALL NOT BE REPRODUCED,OR COPIED OR USED AS THE BASIS FOR THE MANUFACTURE OR SALE OF APPARATUS WITHOUT WRITTEN PERMISSION. | SCALE:                        | SHEET '         | 1 OF 1 |
|                                                       |                                                                                                                                                                                                 | DRAWING NUMBER                |                 | ISSUE  |
|                                                       |                                                                                                                                                                                                 | 746-ENG MASTER                |                 | 1      |
|                                                       |                                                                                                                                                                                                 |                               |                 |        |