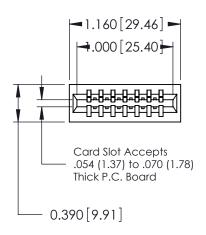

ORIGINAL

Contact Information
520-P.C. Tail, Regular Point - Tail LG.=.175(4.45)
.125" (3.18mm) Contact Spacing x .250" (6.35mm) Row Spacing

| 746 Series Ultra-Mate Card Edge Connector - Press Fit |                                                                                                                                                                                                 | ACAD REFERENCE NO. 746-ENG MA |                 | MASTER |
|-------------------------------------------------------|-------------------------------------------------------------------------------------------------------------------------------------------------------------------------------------------------|-------------------------------|-----------------|--------|
|                                                       |                                                                                                                                                                                                 | DRAWN: J.LEE                  | DATE: AUG 20/09 |        |
| Part Number: 746-007-520-501                          |                                                                                                                                                                                                 | CHECKED:                      | DATE:           |        |
| TORONTO, ONTARIO CANADA                               | THESE DRAWINGS AND SPECIFICATIONS ARE THE PROPERTY OF EDAC INC.,AND SHALL NOT BE REPRODUCED,OR COPIED OR USED AS THE BASIS FOR THE MANUFACTURE OR SALE OF APPARATUS WITHOUT WRITTEN PERMISSION. | SCALE:                        | SHEET '         | 1 OF 1 |
|                                                       |                                                                                                                                                                                                 | DRAWING NUMBER                |                 | ISSUE  |
|                                                       |                                                                                                                                                                                                 | 746-ENG MASTER                |                 | 1      |
|                                                       |                                                                                                                                                                                                 |                               |                 |        |