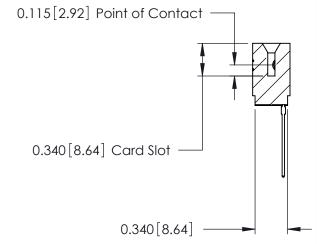

## THIS IS A C.A.D. GENERATED DRAWING DO NOT MAKE MANUAL REVISIONS TO MASTER.

ORIGINAL

Contact Information
541-Wire Wrap, Regular Point - Tail LG.=.750(19.05)
.125" (3.18mm) Contact Spacing x .250" (6.35mm) Row Spacing

| 746 Series Ultra-Mate Card Edge Connector - Press Fit        |                                                                                                                                                                |                | ACAD REFERENCE NO. 746-ENG MA |                 | IASTER |
|--------------------------------------------------------------|----------------------------------------------------------------------------------------------------------------------------------------------------------------|----------------|-------------------------------|-----------------|--------|
|                                                              |                                                                                                                                                                | DRAWN:         | J.LEE                         | DATE: AUG 20/09 |        |
| Part Number: 746-007-541-501                                 |                                                                                                                                                                | CHECKED:       |                               | DATE:           |        |
|                                                              | HESE DRAWINGS AND SPECIFICATIONS                                                                                                                               | SCALE:         |                               | SHEET 1 OF 1    |        |
| TORONTO, ONTARIO CANADA YOUR CONNECTION TO QUALITY & SERVICE | ARE THE PROPERTY OF EDAC INC.,AND SHALL NOT BE REPRODUCED, OR COPIED OR USED AS THE BASIS FOR THE MANUFACTURE OR SALE OF APPARATUS WITHOUT WRITTEN PERMISSION. | DRAWING NUMBER |                               |                 | ISSUE  |
|                                                              |                                                                                                                                                                | 746-ENG MASTER |                               | 1               |        |