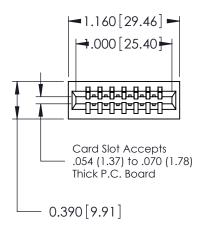

## THIS IS A C.A.D. GENERATED DRAWING DO NOT MAKE MANUAL REVISIONS TO MASTER.

ORIGINAL

Contact Information
541-Wire Wrap, Regular Point - Tail LG.=.750(19.05)
.125" (3.18mm) Contact Spacing x .250" (6.35mm) Row Spacing

| 746 Series Ultra-Mate Card Edge Connector - Press Fit        |                                                                                                                                                                |                | ACAD REFERENCE NO. 746-ENG MA |                 | IASTER |
|--------------------------------------------------------------|----------------------------------------------------------------------------------------------------------------------------------------------------------------|----------------|-------------------------------|-----------------|--------|
|                                                              |                                                                                                                                                                | DRAWN:         | J.LEE                         | DATE: AUG 20/09 |        |
| Part Number: 746-007-541-501                                 |                                                                                                                                                                | CHECKED:       |                               | DATE:           |        |
|                                                              | HESE DRAWINGS AND SPECIFICATIONS                                                                                                                               | SCALE:         |                               | SHEET 1 OF 1    |        |
| TORONTO, ONTARIO CANADA YOUR CONNECTION TO QUALITY & SERVICE | ARE THE PROPERTY OF EDAC INC.,AND SHALL NOT BE REPRODUCED, OR COPIED OR USED AS THE BASIS FOR THE MANUFACTURE OR SALE OF APPARATUS WITHOUT WRITTEN PERMISSION. | DRAWING NUMBER |                               |                 | ISSUE  |
|                                                              |                                                                                                                                                                | 746-ENG MASTER |                               | 1               |        |