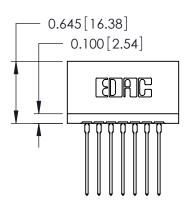

## THIS IS A C.A.D. GENERATED DRAWING DO NOT MAKE MANUAL REVISIONS TO MASTER.

ORIGINAL

Contact Information
541-Wire Wrap, Regular Point - Tail LG.=.750(19.05)
.125" (3.18mm) Contact Spacing x .250" (6.35mm) Row Spacing

| 746 Series Ultra-Mate Card Edge Connector - Press Fit        |                                                                                                                                                                |                | ACAD REFERENCE NO. 746-ENG MA |                 | IASTER |
|--------------------------------------------------------------|----------------------------------------------------------------------------------------------------------------------------------------------------------------|----------------|-------------------------------|-----------------|--------|
|                                                              |                                                                                                                                                                | DRAWN:         | J.LEE                         | DATE: AUG 20/09 |        |
| Part Number: 746-007-541-501                                 |                                                                                                                                                                | CHECKED:       |                               | DATE:           |        |
|                                                              | HESE DRAWINGS AND SPECIFICATIONS                                                                                                                               | SCALE:         |                               | SHEET 1 OF 1    |        |
| TORONTO, ONTARIO CANADA YOUR CONNECTION TO QUALITY & SERVICE | ARE THE PROPERTY OF EDAC INC.,AND SHALL NOT BE REPRODUCED, OR COPIED OR USED AS THE BASIS FOR THE MANUFACTURE OR SALE OF APPARATUS WITHOUT WRITTEN PERMISSION. | DRAWING NUMBER |                               |                 | ISSUE  |
|                                                              |                                                                                                                                                                | 746-ENG MASTER |                               | 1               |        |