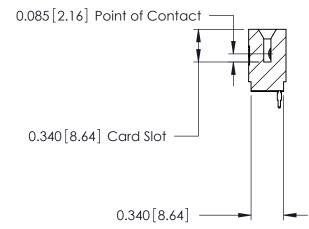

ORIGINAL

Contact Information
520-P.C. Tail, Regular Point - Tail LG.=.175(4.45)
.125" (3.18mm) Contact Spacing x .250" (6.35mm) Row Spacing

| 746 Series Ultra-Mate Card Edge Connector - Press Fit                 |                                                                                                                                                                                                 | ACAD REFERENCE NO. | . 746-ENG MASTER |       |
|-----------------------------------------------------------------------|-------------------------------------------------------------------------------------------------------------------------------------------------------------------------------------------------|--------------------|------------------|-------|
|                                                                       |                                                                                                                                                                                                 | DRAWN: J.LEE       | DATE: AUG 20/09  |       |
| Part Number: 746-008-520-501                                          |                                                                                                                                                                                                 | CHECKED:           | DATE:            |       |
| EDAC INC TORONTO, ONTARIO CANADA YOUR CONNECTION TO QUALITY & SERVICE | THESE DRAWINGS AND SPECIFICATIONS ARE THE PROPERTY OF EDAC INC.,AND SHALL NOT BE REPRODUCED,OR COPIED OR USED AS THE BASIS FOR THE MANUFACTURE OR SALE OF APPARATUS WITHOUT WRITTEN PERMISSION. | SCALE:             | SHEET 1          | OF 1  |
|                                                                       |                                                                                                                                                                                                 | DRAWING NUMBER     |                  | ISSUE |
|                                                                       |                                                                                                                                                                                                 | 746-ENG MASTER     |                  | 1     |
| TOUR CONNECTION TO QUALITY & SERVICE                                  |                                                                                                                                                                                                 |                    |                  |       |