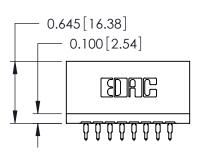

ORIGINAL

Contact Information
520-P.C. Tail, Regular Point - Tail LG.=.175(4.45)
.125" (3.18mm) Contact Spacing x .250" (6.35mm) Row Spacing

| 746 Series Ultra-Mate Card Edge Connector - Press Fit                 |                                                                                                                                                                                                 | ACAD REFERENCE NO. | . 746-ENG MASTER |       |
|-----------------------------------------------------------------------|-------------------------------------------------------------------------------------------------------------------------------------------------------------------------------------------------|--------------------|------------------|-------|
|                                                                       |                                                                                                                                                                                                 | DRAWN: J.LEE       | DATE: AUG 20/09  |       |
| Part Number: 746-008-520-501                                          |                                                                                                                                                                                                 | CHECKED:           | DATE:            |       |
| EDAC INC TORONTO, ONTARIO CANADA YOUR CONNECTION TO QUALITY & SERVICE | THESE DRAWINGS AND SPECIFICATIONS ARE THE PROPERTY OF EDAC INC.,AND SHALL NOT BE REPRODUCED,OR COPIED OR USED AS THE BASIS FOR THE MANUFACTURE OR SALE OF APPARATUS WITHOUT WRITTEN PERMISSION. | SCALE:             | SHEET 1          | OF 1  |
|                                                                       |                                                                                                                                                                                                 | DRAWING NUMBER     |                  | ISSUE |
|                                                                       |                                                                                                                                                                                                 | 746-ENG MASTER     |                  | 1     |
| TOUR CONNECTION TO QUALITY & SERVICE                                  |                                                                                                                                                                                                 |                    |                  |       |