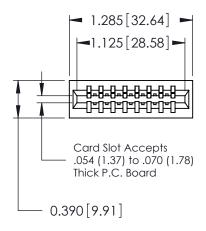

ORIGINAL

Contact Information
520-P.C. Tail, Regular Point - Tail LG.=.175(4.45)
.125" (3.18mm) Contact Spacing x .250" (6.35mm) Row Spacing

| 746 Series Ultra-Mate Card Edge Connector - Press Fit                 |                                                                                                                                                                                                 | ACAD REFERENCE NO. | . 746-ENG MASTER |       |
|-----------------------------------------------------------------------|-------------------------------------------------------------------------------------------------------------------------------------------------------------------------------------------------|--------------------|------------------|-------|
|                                                                       |                                                                                                                                                                                                 | DRAWN: J.LEE       | DATE: AUG 20/09  |       |
| Part Number: 746-008-520-501                                          |                                                                                                                                                                                                 | CHECKED:           | DATE:            |       |
| EDAC INC TORONTO, ONTARIO CANADA YOUR CONNECTION TO QUALITY & SERVICE | THESE DRAWINGS AND SPECIFICATIONS ARE THE PROPERTY OF EDAC INC.,AND SHALL NOT BE REPRODUCED,OR COPIED OR USED AS THE BASIS FOR THE MANUFACTURE OR SALE OF APPARATUS WITHOUT WRITTEN PERMISSION. | SCALE:             | SHEET 1          | OF 1  |
|                                                                       |                                                                                                                                                                                                 | DRAWING NUMBER     |                  | ISSUE |
|                                                                       |                                                                                                                                                                                                 | 746-ENG MASTER     |                  | 1     |
| TOUR CONNECTION TO QUALITY & SERVICE                                  |                                                                                                                                                                                                 |                    |                  |       |