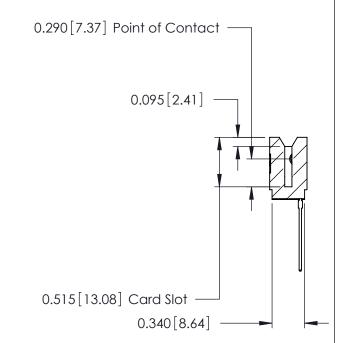

ORIGINAL

Contact Information
541-Wire Wrap, Regular Point - Tail LG.=.750(19.05)
.125" (3.18mm) Contact Spacing x .250" (6.35mm) Row Spacing

| 746 Series Ultra-Mate Card Edge Connector - Press Fit |                   |                                                                                                                                                                                                 |                | ACAD REFERENCE NO. |                 | 746-ENG MASTER |  |
|-------------------------------------------------------|-------------------|-------------------------------------------------------------------------------------------------------------------------------------------------------------------------------------------------|----------------|--------------------|-----------------|----------------|--|
| · ·                                                   |                   |                                                                                                                                                                                                 | DRAWN:         | J.LEE              | DATE: AUG 20/09 |                |  |
| Part Number: 746-008-541-106                          |                   |                                                                                                                                                                                                 | CHECKED:       |                    | DATE:           |                |  |
|                                                       | EDAC INC          | THESE DRAWINGS AND SPECIFICATIONS ARE THE PROPERTY OF EDAC INC.,AND SHALL NOT BE REPRODUCED,OR COPIED OR USED AS THE BASIS FOR THE MANUFACTURE OR SALE OF APPARATUS WITHOUT WRITTEN PERMISSION. | SCALE:         |                    | SHEET           | OF 1           |  |
|                                                       | TORONTO, ONTARIO  |                                                                                                                                                                                                 | DRAWING NUMBER |                    |                 | ISSUE          |  |
|                                                       | CANADA            |                                                                                                                                                                                                 | 746-ENG MASTEI |                    | ₹               | 1              |  |
| YOUR CONNECTION TO                                    | QUALITY & SERVICE |                                                                                                                                                                                                 |                |                    |                 |                |  |