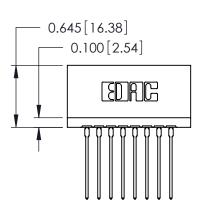

ORIGINAL

Contact Information
541-Wire Wrap, Regular Point - Tail LG.=.750(19.05)
.125" (3.18mm) Contact Spacing x .250" (6.35mm) Row Spacing

| 746 Series Ultra-Mate Card Edge Connector - Press Fit |                   |                                                                                                                                                                                                 |                | ACAD REFERENCE NO. |                 | 746-ENG MASTER |  |
|-------------------------------------------------------|-------------------|-------------------------------------------------------------------------------------------------------------------------------------------------------------------------------------------------|----------------|--------------------|-----------------|----------------|--|
| · ·                                                   |                   |                                                                                                                                                                                                 | DRAWN:         | J.LEE              | DATE: AUG 20/09 |                |  |
| Part Number: 746-008-541-106                          |                   |                                                                                                                                                                                                 | CHECKED:       |                    | DATE:           |                |  |
|                                                       | EDAC INC          | THESE DRAWINGS AND SPECIFICATIONS ARE THE PROPERTY OF EDAC INC.,AND SHALL NOT BE REPRODUCED,OR COPIED OR USED AS THE BASIS FOR THE MANUFACTURE OR SALE OF APPARATUS WITHOUT WRITTEN PERMISSION. | SCALE:         |                    | SHEET           | OF 1           |  |
|                                                       | TORONTO, ONTARIO  |                                                                                                                                                                                                 | DRAWING NUMBER |                    |                 | ISSUE          |  |
|                                                       | CANADA            |                                                                                                                                                                                                 | 746-ENG MASTEI |                    | ₹               | 1              |  |
| YOUR CONNECTION TO                                    | QUALITY & SERVICE |                                                                                                                                                                                                 |                |                    |                 |                |  |