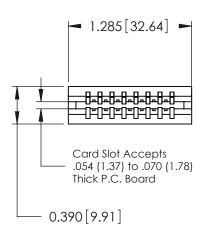

ORIGINAL

Contact Information
541-Wire Wrap, Regular Point - Tail LG.=.750(19.05)
.125" (3.18mm) Contact Spacing x .250" (6.35mm) Row Spacing

| 746 Series Ultra-Mate Card Edge Connector - Press Fit |                   |                                                                                                                                                                                                 |                | ACAD REFERENCE NO. |                 | 746-ENG MASTER |  |
|-------------------------------------------------------|-------------------|-------------------------------------------------------------------------------------------------------------------------------------------------------------------------------------------------|----------------|--------------------|-----------------|----------------|--|
| · ·                                                   |                   |                                                                                                                                                                                                 | DRAWN:         | J.LEE              | DATE: AUG 20/09 |                |  |
| Part Number: 746-008-541-106                          |                   |                                                                                                                                                                                                 | CHECKED:       |                    | DATE:           |                |  |
|                                                       | EDAC INC          | THESE DRAWINGS AND SPECIFICATIONS ARE THE PROPERTY OF EDAC INC.,AND SHALL NOT BE REPRODUCED,OR COPIED OR USED AS THE BASIS FOR THE MANUFACTURE OR SALE OF APPARATUS WITHOUT WRITTEN PERMISSION. | SCALE:         |                    | SHEET           | OF 1           |  |
|                                                       | TORONTO, ONTARIO  |                                                                                                                                                                                                 | DRAWING NUMBER |                    |                 | ISSUE          |  |
|                                                       | CANADA            |                                                                                                                                                                                                 | 746-ENG MASTEI |                    | ₹               | 1              |  |
| YOUR CONNECTION TO                                    | QUALITY & SERVICE |                                                                                                                                                                                                 |                |                    |                 |                |  |