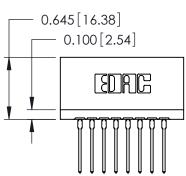

ORIGINAL

Contact Information
545-Wire Wrap, High Point - Tail LG.=.560(14.22)
.125" (3.18mm) Contact Spacing x .250" (6.35mm) Row Spacing

| 746 Series Ultra-Mate Card Edge Connector - Press Fit |                                                                                                                                                                                                 | ACAD REFERENCE NO. | 746-ENG MASTER  |       |
|-------------------------------------------------------|-------------------------------------------------------------------------------------------------------------------------------------------------------------------------------------------------|--------------------|-----------------|-------|
|                                                       |                                                                                                                                                                                                 | DRAWN: J.LEE       | DATE: AUG 20/09 |       |
| Part Number: 746-008-545-106                          |                                                                                                                                                                                                 | CHECKED:           | DATE:           |       |
| EDAC INC TORONTO, ONTARIO CANADA                      | THESE DRAWINGS AND SPECIFICATIONS ARE THE PROPERTY OF EDAC INC.,AND SHALL NOT BE REPRODUCED,OR COPIED OR USED AS THE BASIS FOR THE MANUFACTURE OR SALE OF APPARATUS WITHOUT WRITTEN PERMISSION. | SCALE:             | SHEET 1         | OF 1  |
|                                                       |                                                                                                                                                                                                 | DRAWING NUMBER     |                 | ISSUE |
|                                                       |                                                                                                                                                                                                 | 746-ENG MASTER     |                 | 1     |
| YOUR CONNECTION TO QUALITY & SERVICE                  |                                                                                                                                                                                                 |                    |                 |       |