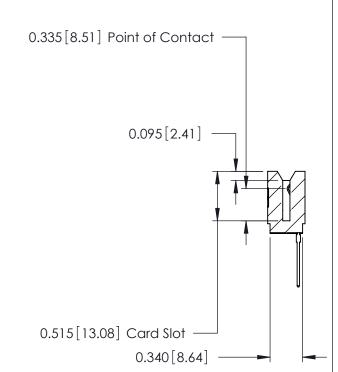

ORIGINAL

Contact Information
545-Wire Wrap, High Point - Tail LG.=.560(14.22)
.125" (3.18mm) Contact Spacing x .250" (6.35mm) Row Spacing

| 746 Series Ultra-Mate Card Edge Connector - Press Fit |                                                                                                                                                                                                 | ACAD REFERENCE NO. | 746-ENG MASTER  |       |
|-------------------------------------------------------|-------------------------------------------------------------------------------------------------------------------------------------------------------------------------------------------------|--------------------|-----------------|-------|
|                                                       |                                                                                                                                                                                                 | DRAWN: J.LEE       | DATE: AUG 20/09 |       |
| Part Number: 746-008-545-106                          |                                                                                                                                                                                                 | CHECKED:           | DATE:           |       |
| EDAC INC TORONTO, ONTARIO CANADA                      | THESE DRAWINGS AND SPECIFICATIONS ARE THE PROPERTY OF EDAC INC.,AND SHALL NOT BE REPRODUCED,OR COPIED OR USED AS THE BASIS FOR THE MANUFACTURE OR SALE OF APPARATUS WITHOUT WRITTEN PERMISSION. | SCALE:             | SHEET 1         | OF 1  |
|                                                       |                                                                                                                                                                                                 | DRAWING NUMBER     |                 | ISSUE |
|                                                       |                                                                                                                                                                                                 | 746-ENG MASTER     |                 | 1     |
| YOUR CONNECTION TO QUALITY & SERVICE                  |                                                                                                                                                                                                 |                    |                 |       |