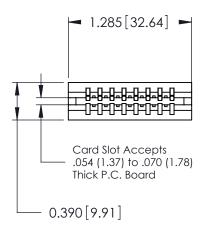

ORIGINAL

Contact Information
545-Wire Wrap, High Point - Tail LG.=.560(14.22)
.125" (3.18mm) Contact Spacing x .250" (6.35mm) Row Spacing

| 746 Series Ultra-Mate Card Edge Connector - Press Fit |                                                                                                                                                                                                 | ACAD REFERENCE NO. | 746-ENG MASTER  |       |
|-------------------------------------------------------|-------------------------------------------------------------------------------------------------------------------------------------------------------------------------------------------------|--------------------|-----------------|-------|
|                                                       |                                                                                                                                                                                                 | DRAWN: J.LEE       | DATE: AUG 20/09 |       |
| Part Number: 746-008-545-106                          |                                                                                                                                                                                                 | CHECKED:           | DATE:           |       |
| EDAC INC TORONTO, ONTARIO CANADA                      | THESE DRAWINGS AND SPECIFICATIONS ARE THE PROPERTY OF EDAC INC.,AND SHALL NOT BE REPRODUCED,OR COPIED OR USED AS THE BASIS FOR THE MANUFACTURE OR SALE OF APPARATUS WITHOUT WRITTEN PERMISSION. | SCALE:             | SHEET 1         | OF 1  |
|                                                       |                                                                                                                                                                                                 | DRAWING NUMBER     |                 | ISSUE |
|                                                       |                                                                                                                                                                                                 | 746-ENG MASTER     |                 | 1     |
| YOUR CONNECTION TO QUALITY & SERVICE                  |                                                                                                                                                                                                 |                    |                 |       |