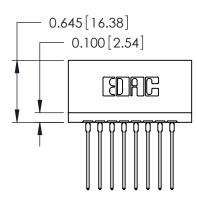

ORIGINAL

Contact Information
553-Wire Wrap, Medium Point - Tail LG.=.702(17.83)
.125" (3.18mm) Contact Spacing x .250" (6.35mm) Row Spacing

| 746 Series Ultra-Mate Card Edge Connector - Press Fit |                  |                                                                                                                                    |                | ACAD REFERENCE NO. |                 | 746-ENG MASTER |  |
|-------------------------------------------------------|------------------|------------------------------------------------------------------------------------------------------------------------------------|----------------|--------------------|-----------------|----------------|--|
| Ŭ                                                     |                  |                                                                                                                                    | DRAWN:         | J.LEE              | DATE: AUG 20/09 |                |  |
| Part Number: 746-008-553-501                          |                  |                                                                                                                                    | CHECKED:       |                    | DATE:           |                |  |
|                                                       | EDAC INC         | THESE DRAWINGS AND SPECIFICATIONS ARE THE PROPERTY OF EDAC INC.,AND SHALL NOT BE REPRODUCED,OR COPIED OR USED AS THE BASIS FOR THE | SCALE:         |                    | SHEET 1 OF 1    |                |  |
|                                                       | TORONTO, ONTARIO |                                                                                                                                    | DRAWING NUMBER |                    |                 | ISSUE          |  |
| YOUR CONNECTION TO QUALITY & SERVICE                  |                  | MANUFACTURE OR SALE OF APPARATUS WITHOUT WRITTEN PERMISSION.                                                                       | 746-ENG MASTER |                    | ₹               | 1              |  |
|                                                       |                  |                                                                                                                                    |                |                    |                 |                |  |