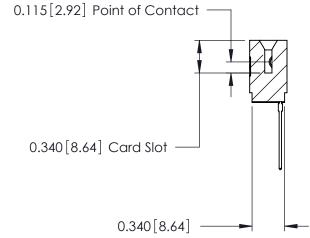

ORIGINAL

Contact Information
553-Wire Wrap, Medium Point - Tail LG.=.702(17.83)
.125" (3.18mm) Contact Spacing x .250" (6.35mm) Row Spacing

| 746 Series Ultra-Mate Card Edge Connector - Press Fit |                  |                                                                                                                                    |                | ACAD REFERENCE NO. |                 | 746-ENG MASTER |  |
|-------------------------------------------------------|------------------|------------------------------------------------------------------------------------------------------------------------------------|----------------|--------------------|-----------------|----------------|--|
| Ŭ                                                     |                  |                                                                                                                                    | DRAWN:         | J.LEE              | DATE: AUG 20/09 |                |  |
| Part Number: 746-008-553-501                          |                  |                                                                                                                                    | CHECKED:       |                    | DATE:           |                |  |
|                                                       | EDAC INC         | THESE DRAWINGS AND SPECIFICATIONS ARE THE PROPERTY OF EDAC INC.,AND SHALL NOT BE REPRODUCED,OR COPIED OR USED AS THE BASIS FOR THE | SCALE:         |                    | SHEET 1 OF 1    |                |  |
|                                                       | TORONTO, ONTARIO |                                                                                                                                    | DRAWING NUMBER |                    |                 | ISSUE          |  |
| YOUR CONNECTION TO QUALITY & SERVICE                  |                  | MANUFACTURE OR SALE OF APPARATUS WITHOUT WRITTEN PERMISSION.                                                                       | 746-ENG MASTER |                    | ₹               | 1              |  |
|                                                       |                  |                                                                                                                                    |                |                    |                 |                |  |