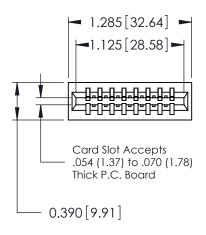

ORIGINAL

Contact Information
553-Wire Wrap, Medium Point - Tail LG.=.702(17.83)
.125" (3.18mm) Contact Spacing x .250" (6.35mm) Row Spacing

| 746 Series Ultra-Mate Card Edge Connector - Press Fit |                  |                                                                                                                                    |                | ACAD REFERENCE NO. |                 | 746-ENG MASTER |  |
|-------------------------------------------------------|------------------|------------------------------------------------------------------------------------------------------------------------------------|----------------|--------------------|-----------------|----------------|--|
| Ŭ                                                     |                  |                                                                                                                                    | DRAWN:         | J.LEE              | DATE: AUG 20/09 |                |  |
| Part Number: 746-008-553-501                          |                  |                                                                                                                                    | CHECKED:       |                    | DATE:           |                |  |
|                                                       | EDAC INC         | THESE DRAWINGS AND SPECIFICATIONS ARE THE PROPERTY OF EDAC INC.,AND SHALL NOT BE REPRODUCED,OR COPIED OR USED AS THE BASIS FOR THE | SCALE:         |                    | SHEET 1 OF 1    |                |  |
|                                                       | TORONTO, ONTARIO |                                                                                                                                    | DRAWING NUMBER |                    |                 | ISSUE          |  |
| YOUR CONNECTION TO QUALITY & SERVICE                  |                  | MANUFACTURE OR SALE OF APPARATUS WITHOUT WRITTEN PERMISSION.                                                                       | 746-ENG MASTER |                    | ₹               | 1              |  |
|                                                       |                  |                                                                                                                                    |                |                    |                 |                |  |