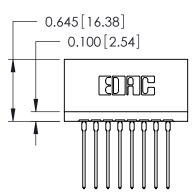

ORIGINAL

Contact Information
553-Wire Wrap, Medium Point - Tail LG.=.702(17.83)
.125" (3.18mm) Contact Spacing x .250" (6.35mm) Row Spacing

| 746 Series Ultra-Mate Card Edge Connector - Press Fit |                                                                                                                                                                                                 |                | ACAD REFERENCE NO. |                 | 746-ENG MASTER |  |
|-------------------------------------------------------|-------------------------------------------------------------------------------------------------------------------------------------------------------------------------------------------------|----------------|--------------------|-----------------|----------------|--|
|                                                       |                                                                                                                                                                                                 | DRAWN:         | J.LEE              | DATE: AUG 20/09 |                |  |
| Part Number: 746-008-553-506                          |                                                                                                                                                                                                 | CHECKED:       |                    | DATE:           |                |  |
| EDAC INC TORONTO, ONTARIO CANADA                      | THESE DRAWINGS AND SPECIFICATIONS ARE THE PROPERTY OF EDAC INC.,AND SHALL NOT BE REPRODUCED,OR COPIED OR USED AS THE BASIS FOR THE MANUFACTURE OR SALE OF APPARATUS WITHOUT WRITTEN PERMISSION. | SCALE:         |                    | SHEET 1 OF 1    |                |  |
|                                                       |                                                                                                                                                                                                 | DRAWING NUMBER |                    |                 | ISSUE          |  |
|                                                       |                                                                                                                                                                                                 | 746-ENG MASTER |                    | ₹               | 1              |  |
| YOUR CONNECTION TO QUALITY & SERVICE                  |                                                                                                                                                                                                 |                |                    |                 |                |  |