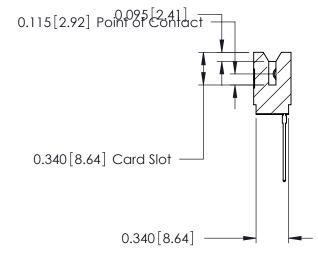

ORIGINAL

Contact Information
553-Wire Wrap, Medium Point - Tail LG.=.702(17.83)
.125" (3.18mm) Contact Spacing x .250" (6.35mm) Row Spacing

| 746 Series Ultra-Mate Card Edge Connector - Press Fit |                                                                                                                                                                                                 |                | ACAD REFERENCE NO. |                 | 746-ENG MASTER |  |
|-------------------------------------------------------|-------------------------------------------------------------------------------------------------------------------------------------------------------------------------------------------------|----------------|--------------------|-----------------|----------------|--|
|                                                       |                                                                                                                                                                                                 | DRAWN:         | J.LEE              | DATE: AUG 20/09 |                |  |
| Part Number: 746-008-553-506                          |                                                                                                                                                                                                 | CHECKED:       |                    | DATE:           |                |  |
| EDAC INC TORONTO, ONTARIO CANADA                      | THESE DRAWINGS AND SPECIFICATIONS ARE THE PROPERTY OF EDAC INC.,AND SHALL NOT BE REPRODUCED,OR COPIED OR USED AS THE BASIS FOR THE MANUFACTURE OR SALE OF APPARATUS WITHOUT WRITTEN PERMISSION. | SCALE:         |                    | SHEET 1 OF 1    |                |  |
|                                                       |                                                                                                                                                                                                 | DRAWING NUMBER |                    |                 | ISSUE          |  |
|                                                       |                                                                                                                                                                                                 | 746-ENG MASTER |                    | ₹               | 1              |  |
| YOUR CONNECTION TO QUALITY & SERVICE                  |                                                                                                                                                                                                 |                |                    |                 |                |  |