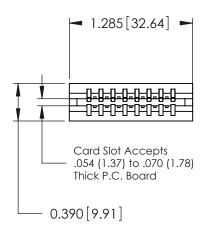

ORIGINAL

Contact Information
553-Wire Wrap, Medium Point - Tail LG.=.702(17.83)
.125" (3.18mm) Contact Spacing x .250" (6.35mm) Row Spacing

| 746 Series Ultra-Mate Card Edge Connector - Press Fit |                                                                                                                                                                                                 |                | ACAD REFERENCE NO. |                 | 746-ENG MASTER |  |
|-------------------------------------------------------|-------------------------------------------------------------------------------------------------------------------------------------------------------------------------------------------------|----------------|--------------------|-----------------|----------------|--|
|                                                       |                                                                                                                                                                                                 | DRAWN:         | J.LEE              | DATE: AUG 20/09 |                |  |
| Part Number: 746-008-553-506                          |                                                                                                                                                                                                 | CHECKED:       |                    | DATE:           |                |  |
| EDAC INC TORONTO, ONTARIO CANADA                      | THESE DRAWINGS AND SPECIFICATIONS ARE THE PROPERTY OF EDAC INC.,AND SHALL NOT BE REPRODUCED,OR COPIED OR USED AS THE BASIS FOR THE MANUFACTURE OR SALE OF APPARATUS WITHOUT WRITTEN PERMISSION. | SCALE:         |                    | SHEET 1 OF 1    |                |  |
|                                                       |                                                                                                                                                                                                 | DRAWING NUMBER |                    |                 | ISSUE          |  |
|                                                       |                                                                                                                                                                                                 | 746-ENG MASTER |                    | ₹               | 1              |  |
| YOUR CONNECTION TO QUALITY & SERVICE                  |                                                                                                                                                                                                 |                |                    |                 |                |  |