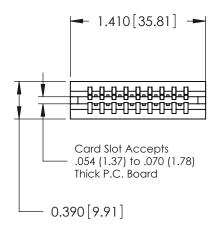

THIS IS A C.A.D. GENERATED DRAWING DO NOT MAKE MANUAL REVISIONS TO MASTER.

ORIGINAL

Contact Information
525-P.C. Tail, High Point - Tail LG.=.175(4.45)
.125" (3.18mm) Contact Spacing x .250" (6.35mm) Row Spacing