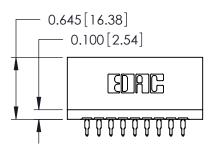

THIS IS A C.A.D. GENERATED DRAWING DO NOT MAKE MANUAL REVISIONS TO MASTER.

ORIGINAL

Contact Information
525-P.C. Tail, High Point - Tail LG.=.175(4.45)
.125" (3.18mm) Contact Spacing x .250" (6.35mm) Row Spacing