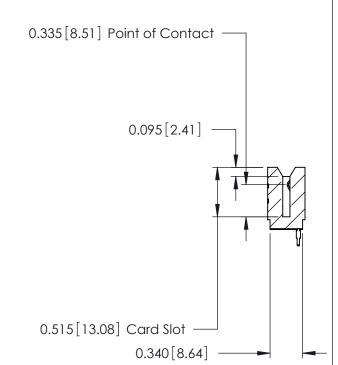

THIS IS A C.A.D. GENERATED DRAWING DO NOT MAKE MANUAL REVISIONS TO MASTER.

ORIGINAL

Contact Information
525-P.C. Tail, High Point - Tail LG.=.175(4.45)
.125" (3.18mm) Contact Spacing x .250" (6.35mm) Row Spacing