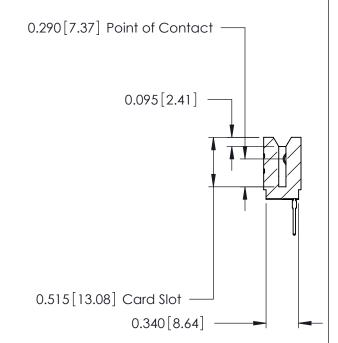

THIS IS A C.A.D. GENERATED DRAWING DO NOT MAKE MANUAL REVISIONS TO MASTER.

ORIGINAL

Contact Information
527-P.C. Tail, High Point - Tail LG.=.375(9.53)
.125" (3.18mm) Contact Spacing x .250" (6.35mm) Row Spacing

| 746 Series Ultra-Mate Card Edge Connector - Press Fit                 |                                                                                                                                                                                                  | ACAD REFERENCE NO. 746-ENG MASTER |                 | MASTER |
|-----------------------------------------------------------------------|--------------------------------------------------------------------------------------------------------------------------------------------------------------------------------------------------|-----------------------------------|-----------------|--------|
|                                                                       |                                                                                                                                                                                                  | DRAWN: J.LEE                      | DATE: AUG 20/09 |        |
| Part Number: 746-009-527-106                                          |                                                                                                                                                                                                  | CHECKED:                          | DATE:           |        |
| EDAC INC TORONTO, ONTARIO CANADA YOUR CONNECTION TO QUALITY & SERVICE | THESE DRAWINGS AND SPECIFICATIONS ARE THE PROPERTY OF EDAC INC.,AND SHALL NOT BE REPRODUCED, OR COPIED OR USED AS THE BASIS FOR THE MANUFACTURE OR SALE OF APPARATUS WITHOUT WRITTEN PERMISSION. | SCALE:                            | SHEET           | 1 OF 1 |
|                                                                       |                                                                                                                                                                                                  | DRAWING NUMBER                    |                 | ISSUE  |
|                                                                       |                                                                                                                                                                                                  | 746-ENG MASTER                    |                 | 1      |