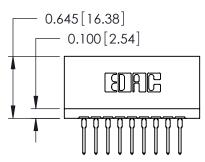

THIS IS A C.A.D. GENERATED DRAWING DO NOT MAKE MANUAL REVISIONS TO MASTER.

ORIGINAL

Contact Information
527-P.C. Tail, High Point - Tail LG.=.375(9.53)
.125" (3.18mm) Contact Spacing x .250" (6.35mm) Row Spacing

| 746 Series Ultra-Mate Card Edge Connector - Press Fit                 |                                                                                                                                                                                                  | ACAD REFERENCE NO. 746-ENG MASTER |                 | MASTER |
|-----------------------------------------------------------------------|--------------------------------------------------------------------------------------------------------------------------------------------------------------------------------------------------|-----------------------------------|-----------------|--------|
|                                                                       |                                                                                                                                                                                                  | DRAWN: J.LEE                      | DATE: AUG 20/09 |        |
| Part Number: 746-009-527-106                                          |                                                                                                                                                                                                  | CHECKED:                          | DATE:           |        |
| EDAC INC TORONTO, ONTARIO CANADA YOUR CONNECTION TO QUALITY & SERVICE | THESE DRAWINGS AND SPECIFICATIONS ARE THE PROPERTY OF EDAC INC.,AND SHALL NOT BE REPRODUCED, OR COPIED OR USED AS THE BASIS FOR THE MANUFACTURE OR SALE OF APPARATUS WITHOUT WRITTEN PERMISSION. | SCALE:                            | SHEET           | 1 OF 1 |
|                                                                       |                                                                                                                                                                                                  | DRAWING NUMBER                    |                 | ISSUE  |
|                                                                       |                                                                                                                                                                                                  | 746-ENG MASTER                    |                 | 1      |