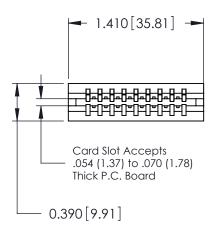

THIS IS A C.A.D. GENERATED DRAWING DO NOT MAKE MANUAL REVISIONS TO MASTER.

ORIGINAL

Contact Information
527-P.C. Tail, High Point - Tail LG.=.375(9.53)
.125" (3.18mm) Contact Spacing x .250" (6.35mm) Row Spacing

| 746 Series Ultra-Mate Card Edge Connector - Press Fit                 |                                                                                                                                                                                                  | ACAD REFERENCE NO. 746-ENG MASTER |                 | MASTER |
|-----------------------------------------------------------------------|--------------------------------------------------------------------------------------------------------------------------------------------------------------------------------------------------|-----------------------------------|-----------------|--------|
|                                                                       |                                                                                                                                                                                                  | DRAWN: J.LEE                      | DATE: AUG 20/09 |        |
| Part Number: 746-009-527-106                                          |                                                                                                                                                                                                  | CHECKED:                          | DATE:           |        |
| EDAC INC TORONTO, ONTARIO CANADA YOUR CONNECTION TO QUALITY & SERVICE | THESE DRAWINGS AND SPECIFICATIONS ARE THE PROPERTY OF EDAC INC.,AND SHALL NOT BE REPRODUCED, OR COPIED OR USED AS THE BASIS FOR THE MANUFACTURE OR SALE OF APPARATUS WITHOUT WRITTEN PERMISSION. | SCALE:                            | SHEET           | 1 OF 1 |
|                                                                       |                                                                                                                                                                                                  | DRAWING NUMBER                    |                 | ISSUE  |
|                                                                       |                                                                                                                                                                                                  | 746-ENG MASTER                    |                 | 1      |