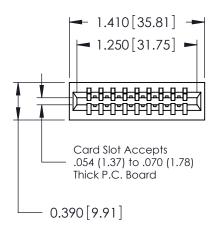

THIS IS A C.A.D. GENERATED DRAWING DO NOT MAKE MANUAL REVISIONS TO MASTER.

ORIGINAL

Contact Information
527-P.C. Tail, High Point - Tail LG.=.375(9.53)
.125" (3.18mm) Contact Spacing x .250" (6.35mm) Row Spacing

| 746 Series Ultra-Mate Card Edge Connector - Press Fit |                                                                                                                                                                                                 |                | ACAD REFERENCE NO. |                 | 746-ENG MASTER |  |
|-------------------------------------------------------|-------------------------------------------------------------------------------------------------------------------------------------------------------------------------------------------------|----------------|--------------------|-----------------|----------------|--|
|                                                       |                                                                                                                                                                                                 | DRAWN:         | J.LEE              | DATE: AUG 20/09 |                |  |
| Part Number: 746-009-527-501                          |                                                                                                                                                                                                 | CHECKED:       |                    | DATE:           |                |  |
| TORONTO, ONTARIO CANADA                               | THESE DRAWINGS AND SPECIFICATIONS ARE THE PROPERTY OF EDAC INC.,AND SHALL NOT BE REPRODUCED,OR COPIED OR USED AS THE BASIS FOR THE MANUFACTURE OR SALE OF APPARATUS WITHOUT WRITTEN PERMISSION. | SCALE:         |                    | SHEET 1         | OF 1           |  |
|                                                       |                                                                                                                                                                                                 | DRAWING NUMBER |                    |                 | ISSUE          |  |
|                                                       |                                                                                                                                                                                                 | 746-ENG MASTER |                    | 3               | 1              |  |
| TOUR CONNECTION TO QUALITY & SERVICE WITH             |                                                                                                                                                                                                 |                |                    |                 |                |  |