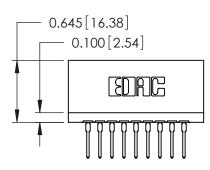

THIS IS A C.A.D. GENERATED DRAWING DO NOT MAKE MANUAL REVISIONS TO MASTER.

ORIGINAL

Contact Information
527-P.C. Tail, High Point - Tail LG.=.375(9.53)
.125" (3.18mm) Contact Spacing x .250" (6.35mm) Row Spacing

| 746 Series Ultra-Mate Card Edge Connector - Press Fit |                                                                                                                                                                                                 |                | ACAD REFERENCE NO. |                 | 746-ENG MASTER |  |
|-------------------------------------------------------|-------------------------------------------------------------------------------------------------------------------------------------------------------------------------------------------------|----------------|--------------------|-----------------|----------------|--|
|                                                       |                                                                                                                                                                                                 | DRAWN:         | J.LEE              | DATE: AUG 20/09 |                |  |
| Part Number: 746-009-527-501                          |                                                                                                                                                                                                 | CHECKED:       |                    | DATE:           |                |  |
| TORONTO, ONTARIO CANADA                               | THESE DRAWINGS AND SPECIFICATIONS ARE THE PROPERTY OF EDAC INC.,AND SHALL NOT BE REPRODUCED,OR COPIED OR USED AS THE BASIS FOR THE MANUFACTURE OR SALE OF APPARATUS WITHOUT WRITTEN PERMISSION. | SCALE:         |                    | SHEET 1         | OF 1           |  |
|                                                       |                                                                                                                                                                                                 | DRAWING NUMBER |                    |                 | ISSUE          |  |
|                                                       |                                                                                                                                                                                                 | 746-ENG MASTER |                    | 3               | 1              |  |
| TOUR CONNECTION TO QUALITY & SERVICE WITH             |                                                                                                                                                                                                 |                |                    |                 |                |  |