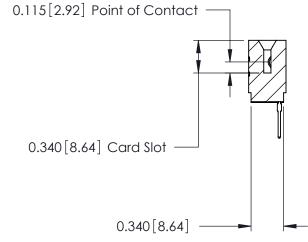

THIS IS A C.A.D. GENERATED DRAWING DO NOT MAKE MANUAL REVISIONS TO MASTER.

ORIGINAL

Contact Information
527-P.C. Tail, High Point - Tail LG.=.375(9.53)
.125" (3.18mm) Contact Spacing x .250" (6.35mm) Row Spacing

| 746 Series Ultra-Mate Card Edge Connector - Press Fit |                                                                                                                                                                                                 |                | ACAD REFERENCE NO. |                 | 746-ENG MASTER |  |
|-------------------------------------------------------|-------------------------------------------------------------------------------------------------------------------------------------------------------------------------------------------------|----------------|--------------------|-----------------|----------------|--|
|                                                       |                                                                                                                                                                                                 | DRAWN:         | J.LEE              | DATE: AUG 20/09 |                |  |
| Part Number: 746-009-527-501                          |                                                                                                                                                                                                 | CHECKED:       |                    | DATE:           |                |  |
| TORONTO, ONTARIO CANADA                               | THESE DRAWINGS AND SPECIFICATIONS ARE THE PROPERTY OF EDAC INC.,AND SHALL NOT BE REPRODUCED,OR COPIED OR USED AS THE BASIS FOR THE MANUFACTURE OR SALE OF APPARATUS WITHOUT WRITTEN PERMISSION. | SCALE:         |                    | SHEET 1         | OF 1           |  |
|                                                       |                                                                                                                                                                                                 | DRAWING NUMBER |                    |                 | ISSUE          |  |
|                                                       |                                                                                                                                                                                                 | 746-ENG MASTER |                    | 3               | 1              |  |
| TOUR CONNECTION TO QUALITY & SERVICE WITH             |                                                                                                                                                                                                 |                |                    |                 |                |  |