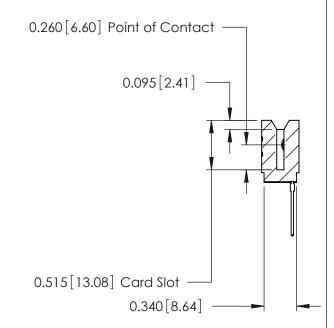

THIS IS A C.A.D. GENERATED DRAWING DO NOT MAKE MANUAL REVISIONS TO MASTER.

ISSUE NUMBER

ORIGINAL

746-ENG MASTER
DATE: AUG 20/09

SHEET 1 OF 1

ISSUE

DATE:

Contact Information
540-Wire Wrap, Regular Point - Tail LG.=.560(14.22)
.125" (3.18mm) Contact Spacing x .250" (6.35mm) Row Spacing

| 746 Series Ultra-Mate Card Edge Connector - Press Fit<br>Part Number: 746-009-540-106 |                                                                                                                                                                                                 | ACAD REFERENCE NO. |   |
|---------------------------------------------------------------------------------------|-------------------------------------------------------------------------------------------------------------------------------------------------------------------------------------------------|--------------------|---|
|                                                                                       |                                                                                                                                                                                                 | DRAWN: J.LEE       |   |
|                                                                                       |                                                                                                                                                                                                 | CHECKED:           |   |
| EDAC INC TORONTO, ONTARIO CANADA YOUR CONNECTION TO QUALITY & SERVICE                 | THESE DRAWINGS AND SPECIFICATIONS ARE THE PROPERTY OF EDAC INC.,AND SHALL NOT BE REPRODUCED,OR COPIED OR USED AS THE BASIS FOR THE MANUFACTURE OR SALE OF APPARATUS WITHOUT WRITTEN PERMISSION. | SCALE:             |   |
|                                                                                       |                                                                                                                                                                                                 | DRAWING NUMBER     |   |
|                                                                                       |                                                                                                                                                                                                 | 746-ENG MASTER     | ₹ |