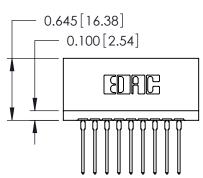

THIS IS A C.A.D. GENERATED DRAWING DO NOT MAKE MANUAL REVISIONS TO MASTER.

ISSUE NUMBER

ORIGINAL

746-ENG MASTER
DATE: AUG 20/09

SHEET 1 OF 1

ISSUE

DATE:

Contact Information
540-Wire Wrap, Regular Point - Tail LG.=.560(14.22)
.125" (3.18mm) Contact Spacing x .250" (6.35mm) Row Spacing

| 746 Series Ultra-Mate Card Edge Connector - Press Fit<br>Part Number: 746-009-540-106 |                                                                                                                                                                                                 | ACAD REFERENCE NO. |   |
|---------------------------------------------------------------------------------------|-------------------------------------------------------------------------------------------------------------------------------------------------------------------------------------------------|--------------------|---|
|                                                                                       |                                                                                                                                                                                                 | DRAWN: J.LEE       |   |
|                                                                                       |                                                                                                                                                                                                 | CHECKED:           |   |
| EDAC INC TORONTO, ONTARIO CANADA YOUR CONNECTION TO QUALITY & SERVICE                 | THESE DRAWINGS AND SPECIFICATIONS ARE THE PROPERTY OF EDAC INC.,AND SHALL NOT BE REPRODUCED,OR COPIED OR USED AS THE BASIS FOR THE MANUFACTURE OR SALE OF APPARATUS WITHOUT WRITTEN PERMISSION. | SCALE:             |   |
|                                                                                       |                                                                                                                                                                                                 | DRAWING NUMBER     |   |
|                                                                                       |                                                                                                                                                                                                 | 746-ENG MASTER     | ₹ |