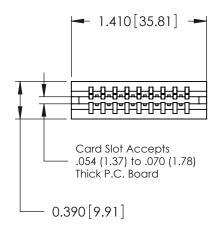

THIS IS A C.A.D. GENERATED DRAWING DO NOT MAKE MANUAL REVISIONS TO MASTER.

ISSUE NUMBER

ORIGINAL

746-ENG MASTER
DATE: AUG 20/09

SHEET 1 OF 1

ISSUE

DATE:

Contact Information
540-Wire Wrap, Regular Point - Tail LG.=.560(14.22)
.125" (3.18mm) Contact Spacing x .250" (6.35mm) Row Spacing

| 746 Series Ultra-Mate Card Edge Connector - Press Fit<br>Part Number: 746-009-540-106 |                                                                                                                                                                                                 | ACAD REFERENCE NO. |   |
|---------------------------------------------------------------------------------------|-------------------------------------------------------------------------------------------------------------------------------------------------------------------------------------------------|--------------------|---|
|                                                                                       |                                                                                                                                                                                                 | DRAWN: J.LEE       |   |
|                                                                                       |                                                                                                                                                                                                 | CHECKED:           |   |
| EDAC INC TORONTO, ONTARIO CANADA YOUR CONNECTION TO QUALITY & SERVICE                 | THESE DRAWINGS AND SPECIFICATIONS ARE THE PROPERTY OF EDAC INC.,AND SHALL NOT BE REPRODUCED,OR COPIED OR USED AS THE BASIS FOR THE MANUFACTURE OR SALE OF APPARATUS WITHOUT WRITTEN PERMISSION. | SCALE:             |   |
|                                                                                       |                                                                                                                                                                                                 | DRAWING NUMBER     |   |
|                                                                                       |                                                                                                                                                                                                 | 746-ENG MASTER     | ₹ |