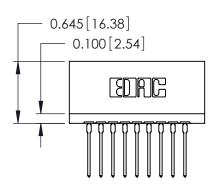

ISSUE NUMBER

ORIGINAL

746-ENG MASTER

Contact Information
540-Wire Wrap, Regular Point - Tail LG.=.560(14.22)
.125" (3.18mm) Contact Spacing x .250" (6.35mm) Row Spacing

| 746 Series Ultra-Mate Card Edge Connector - Press Fit |                            |                                                                                                                                                                      |                | ACAD REFERENCE NO. |  |
|-------------------------------------------------------|----------------------------|----------------------------------------------------------------------------------------------------------------------------------------------------------------------|----------------|--------------------|--|
|                                                       |                            |                                                                                                                                                                      |                | J.LEE              |  |
| Part Number: 746-009-540-501                          |                            |                                                                                                                                                                      | CHECKED:       |                    |  |
|                                                       | EDAC INC                   | THESE DRAWINGS AND SPECIFICATIONS ARE THE PROPERTY OF EDAC INC.,AND SHALL NOT BE REPRODUCED, OR COPIED OR USED AS THE BASIS FOR THE MANUFACTURE OR SALE OF APPARATUS | SCALE:         |                    |  |
|                                                       | TORONTO, ONTARIO<br>CANADA |                                                                                                                                                                      | DRAWING NUMBER |                    |  |
|                                                       |                            |                                                                                                                                                                      | 746-ENG MASTER |                    |  |