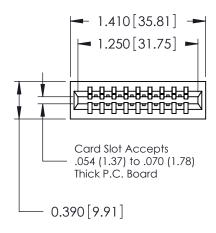

ISSUE NUMBER

ORIGINAL

746-ENG MASTER

Contact Information
540-Wire Wrap, Regular Point - Tail LG.=.560(14.22)
.125" (3.18mm) Contact Spacing x .250" (6.35mm) Row Spacing

| 746 Series Ultra-Mate Card Edge Connector - Press Fit |                            |                                                                                                                                                                      |                | ACAD REFERENCE NO. |  |
|-------------------------------------------------------|----------------------------|----------------------------------------------------------------------------------------------------------------------------------------------------------------------|----------------|--------------------|--|
|                                                       |                            |                                                                                                                                                                      |                | J.LEE              |  |
| Part Number: 746-009-540-501                          |                            |                                                                                                                                                                      | CHECKED:       |                    |  |
|                                                       | EDAC INC                   | THESE DRAWINGS AND SPECIFICATIONS ARE THE PROPERTY OF EDAC INC.,AND SHALL NOT BE REPRODUCED, OR COPIED OR USED AS THE BASIS FOR THE MANUFACTURE OR SALE OF APPARATUS | SCALE:         |                    |  |
|                                                       | TORONTO, ONTARIO<br>CANADA |                                                                                                                                                                      | DRAWING NUMBER |                    |  |
|                                                       |                            |                                                                                                                                                                      | 746-ENG MASTER |                    |  |