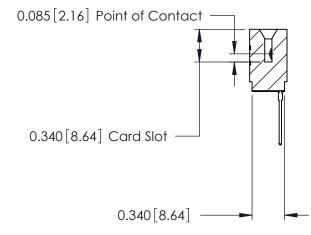

ISSUE NUMBER

ORIGINAL

746-ENG MASTER

Contact Information
540-Wire Wrap, Regular Point - Tail LG.=.560(14.22)
.125" (3.18mm) Contact Spacing x .250" (6.35mm) Row Spacing

| 746 Series Ultra-Mate Card Edge Connector - Press Fit |                            |                                                                                                                                                                      |                | ACAD REFERENCE NO. |  |
|-------------------------------------------------------|----------------------------|----------------------------------------------------------------------------------------------------------------------------------------------------------------------|----------------|--------------------|--|
|                                                       |                            |                                                                                                                                                                      |                | J.LEE              |  |
| Part Number: 746-009-540-501                          |                            |                                                                                                                                                                      | CHECKED:       |                    |  |
|                                                       | EDAC INC                   | THESE DRAWINGS AND SPECIFICATIONS ARE THE PROPERTY OF EDAC INC.,AND SHALL NOT BE REPRODUCED, OR COPIED OR USED AS THE BASIS FOR THE MANUFACTURE OR SALE OF APPARATUS | SCALE:         |                    |  |
|                                                       | TORONTO, ONTARIO<br>CANADA |                                                                                                                                                                      | DRAWING NUMBER |                    |  |
|                                                       |                            |                                                                                                                                                                      | 746-ENG MASTER |                    |  |