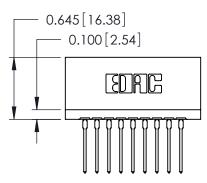

THIS IS A C.A.D. GENERATED DRAWING DO NOT MAKE MANUAL REVISIONS TO MASTER.

ORIGINAL

Contact Information
545-Wire Wrap, High Point - Tail LG.=.560(14.22)
.125" (3.18mm) Contact Spacing x .250" (6.35mm) Row Spacing