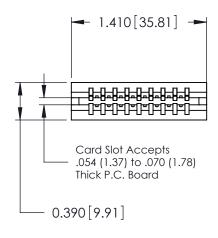

THIS IS A C.A.D. GENERATED DRAWING DO NOT MAKE MANUAL REVISIONS TO MASTER.

ORIGINAL

Contact Information
545-Wire Wrap, High Point - Tail LG.=.560(14.22)
.125" (3.18mm) Contact Spacing x .250" (6.35mm) Row Spacing