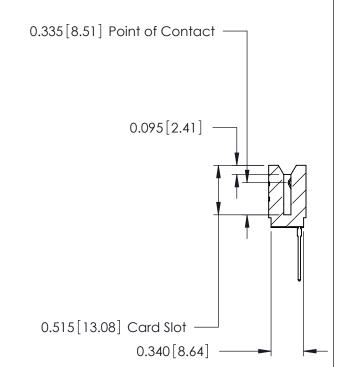

THIS IS A C.A.D. GENERATED DRAWING DO NOT MAKE MANUAL REVISIONS TO MASTER.

ORIGINAL

Contact Information
545-Wire Wrap, High Point - Tail LG.=.560(14.22)
.125" (3.18mm) Contact Spacing x .250" (6.35mm) Row Spacing