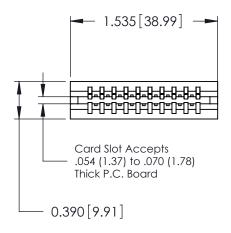

THIS IS A C.A.D. GENERATED DRAWING DO NOT MAKE MANUAL REVISIONS TO MASTER.

ISSUE NUMBER

ORIGINAL

Contact Information
520-P.C. Tail, Regular Point - Tail LG.=.175(4.45)
.125" (3.18mm) Contact Spacing x .250" (6.35mm) Row Spacing