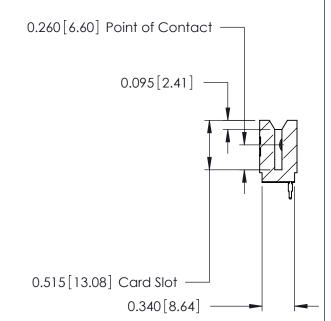

THIS IS A C.A.D. GENERATED DRAWING DO NOT MAKE MANUAL REVISIONS TO MASTER.

ISSUE NUMBER

ORIGINAL

Contact Information
520-P.C. Tail, Regular Point - Tail LG.=.175(4.45)
.125" (3.18mm) Contact Spacing x .250" (6.35mm) Row Spacing