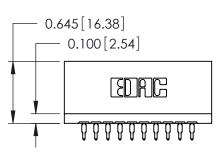

THIS IS A C.A.D. GENERATED DRAWING DO NOT MAKE MANUAL REVISIONS TO MASTER.

ISSUE NUMBER

ORIGINAL

Contact Information
520-P.C. Tail, Regular Point - Tail LG.=.175(4.45)
.125" (3.18mm) Contact Spacing x .250" (6.35mm) Row Spacing