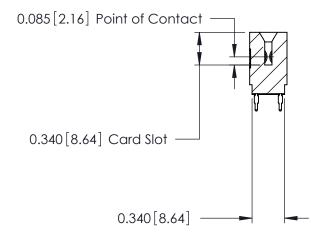

ORIGINAL

Contact Information
520-P.C. Tail, Regular Point - Tail LG.=.175(4.45)
.125" (3.18mm) Contact Spacing x .250" (6.35mm) Row Spacing

| 746 Series Ultra-Mate Card Edge Connector - Press Fit                 |                                                                                                                                                                                                 |                | ACAD REFERENCE NO. |                 | 746-ENG MASTER |  |
|-----------------------------------------------------------------------|-------------------------------------------------------------------------------------------------------------------------------------------------------------------------------------------------|----------------|--------------------|-----------------|----------------|--|
|                                                                       |                                                                                                                                                                                                 | DRAWN: J       | J.LEE              | DATE: AUG 20/09 |                |  |
| Part Number: 746-010-520-601                                          |                                                                                                                                                                                                 | CHECKED:       |                    | DATE:           |                |  |
| EDAC INC TORONTO, ONTARIO CANADA YOUR CONNECTION TO QUALITY & SERVICE | THESE DRAWINGS AND SPECIFICATIONS ARE THE PROPERTY OF EDAC INC.,AND SHALL NOT BE REPRODUCED,OR COPIED OR USED AS THE BASIS FOR THE MANUFACTURE OR SALE OF APPARATUS WITHOUT WRITTEN PERMISSION. | SCALE:         |                    | SHEET 1         | OF 1           |  |
|                                                                       |                                                                                                                                                                                                 | DRAWING NUMBER |                    |                 | ISSUE          |  |
|                                                                       |                                                                                                                                                                                                 | 746-ENG MASTER |                    | ?               | 1              |  |
| TOOK CONNECTION TO QUALITY & SERVICE                                  |                                                                                                                                                                                                 |                |                    |                 |                |  |