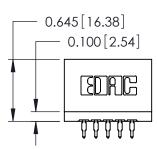

ORIGINAL

Contact Information
520-P.C. Tail, Regular Point - Tail LG.=.175(4.45)
.125" (3.18mm) Contact Spacing x .250" (6.35mm) Row Spacing

| 746 Series Ultra-Mate Card Edge Connector - Press Fit                 |                                                                                                                                                                                                 |                | ACAD REFERENCE NO. |                 | 746-ENG MASTER |  |
|-----------------------------------------------------------------------|-------------------------------------------------------------------------------------------------------------------------------------------------------------------------------------------------|----------------|--------------------|-----------------|----------------|--|
|                                                                       |                                                                                                                                                                                                 | DRAWN: J       | J.LEE              | DATE: AUG 20/09 |                |  |
| Part Number: 746-010-520-601                                          |                                                                                                                                                                                                 | CHECKED:       |                    | DATE:           |                |  |
| EDAC INC TORONTO, ONTARIO CANADA YOUR CONNECTION TO QUALITY & SERVICE | THESE DRAWINGS AND SPECIFICATIONS ARE THE PROPERTY OF EDAC INC.,AND SHALL NOT BE REPRODUCED,OR COPIED OR USED AS THE BASIS FOR THE MANUFACTURE OR SALE OF APPARATUS WITHOUT WRITTEN PERMISSION. | SCALE:         |                    | SHEET 1         | OF 1           |  |
|                                                                       |                                                                                                                                                                                                 | DRAWING NUMBER |                    |                 | ISSUE          |  |
|                                                                       |                                                                                                                                                                                                 | 746-ENG MASTER |                    | ?               | 1              |  |
| TOOK CONNECTION TO QUALITY & SERVICE                                  |                                                                                                                                                                                                 |                |                    |                 |                |  |