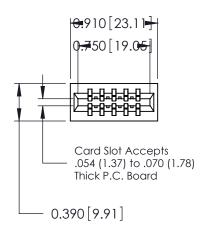

ORIGINAL

Contact Information
520-P.C. Tail, Regular Point - Tail LG.=.175(4.45)
.125" (3.18mm) Contact Spacing x .250" (6.35mm) Row Spacing

| 746 Series Ultra-Mate Card Edge Connector - Press Fit                 |                                                                                                                                                                                                 |                | ACAD REFERENCE NO. |                 | 746-ENG MASTER |  |
|-----------------------------------------------------------------------|-------------------------------------------------------------------------------------------------------------------------------------------------------------------------------------------------|----------------|--------------------|-----------------|----------------|--|
|                                                                       |                                                                                                                                                                                                 | DRAWN: J       | J.LEE              | DATE: AUG 20/09 |                |  |
| Part Number: 746-010-520-601                                          |                                                                                                                                                                                                 | CHECKED:       |                    | DATE:           |                |  |
| EDAC INC TORONTO, ONTARIO CANADA YOUR CONNECTION TO QUALITY & SERVICE | THESE DRAWINGS AND SPECIFICATIONS ARE THE PROPERTY OF EDAC INC.,AND SHALL NOT BE REPRODUCED,OR COPIED OR USED AS THE BASIS FOR THE MANUFACTURE OR SALE OF APPARATUS WITHOUT WRITTEN PERMISSION. | SCALE:         |                    | SHEET 1         | OF 1           |  |
|                                                                       |                                                                                                                                                                                                 | DRAWING NUMBER |                    |                 | ISSUE          |  |
|                                                                       |                                                                                                                                                                                                 | 746-ENG MASTER |                    | ?               | 1              |  |
| TOOK CONNECTION TO QUALITY & SERVICE                                  |                                                                                                                                                                                                 |                |                    |                 |                |  |