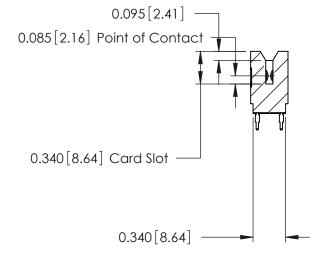

ORIGINAL

Contact Information
520-P.C. Tail, Regular Point - Tail LG.=.175(4.45)
.125" (3.18mm) Contact Spacing x .250" (6.35mm) Row Spacing

| 746 Series Ultra-Mate Card Edge Connector - Press Fit                 |                                                                                                                                                                                                   | ACAD REFERENCE NO. | 746-ENG MASTER  |        |
|-----------------------------------------------------------------------|---------------------------------------------------------------------------------------------------------------------------------------------------------------------------------------------------|--------------------|-----------------|--------|
|                                                                       |                                                                                                                                                                                                   | DRAWN: J.LEE       | DATE: AUG 20/09 |        |
| Part Number: 746-010-520-606                                          |                                                                                                                                                                                                   | CHECKED:           | DATE:           |        |
| EDAC INC TORONTO, ONTARIO CANADA YOUR CONNECTION TO QUALITY & SERVICE | THESE DRAWINGS AND SPECIFICATIONS ARE THE PROPERTY OF EDAC INC., AND SHALL NOT BE REPRODUCED, OR COPIED OR USED AS THE BASIS FOR THE MANUFACTURE OR SALE OF APPARATUS WITHOUT WRITTEN PERMISSION. | SCALE:             | SHEET '         | 1 OF 1 |
|                                                                       |                                                                                                                                                                                                   | DRAWING NUMBER     |                 | ISSUE  |
|                                                                       |                                                                                                                                                                                                   | 746-ENG MASTER     |                 | 1      |
| TOUR CONNECTION TO QUALITY & SERVICE                                  |                                                                                                                                                                                                   |                    |                 |        |