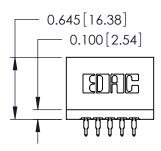

ORIGINAL

Contact Information
520-P.C. Tail, Regular Point - Tail LG.=.175(4.45)
.125" (3.18mm) Contact Spacing x .250" (6.35mm) Row Spacing

| 746 Series Ultra-Mate Card Edge Connector - Press Fit                 |                                                                                                                                                                                                   | ACAD REFERENCE NO. | 746-ENG MASTER  |        |
|-----------------------------------------------------------------------|---------------------------------------------------------------------------------------------------------------------------------------------------------------------------------------------------|--------------------|-----------------|--------|
|                                                                       |                                                                                                                                                                                                   | DRAWN: J.LEE       | DATE: AUG 20/09 |        |
| Part Number: 746-010-520-606                                          |                                                                                                                                                                                                   | CHECKED:           | DATE:           |        |
| EDAC INC TORONTO, ONTARIO CANADA YOUR CONNECTION TO QUALITY & SERVICE | THESE DRAWINGS AND SPECIFICATIONS ARE THE PROPERTY OF EDAC INC., AND SHALL NOT BE REPRODUCED, OR COPIED OR USED AS THE BASIS FOR THE MANUFACTURE OR SALE OF APPARATUS WITHOUT WRITTEN PERMISSION. | SCALE:             | SHEET '         | 1 OF 1 |
|                                                                       |                                                                                                                                                                                                   | DRAWING NUMBER     |                 | ISSUE  |
|                                                                       |                                                                                                                                                                                                   | 746-ENG MASTER     |                 | 1      |
| TOUR CONNECTION TO QUALITY & SERVICE                                  |                                                                                                                                                                                                   |                    |                 |        |