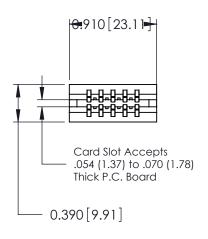

ORIGINAL

Contact Information
520-P.C. Tail, Regular Point - Tail LG.=.175(4.45)
.125" (3.18mm) Contact Spacing x .250" (6.35mm) Row Spacing

| 746 Series Ultra-Mate Card Edge Connector - Press Fit                 |                                                                                                                                                                                                   | ACAD REFERENCE NO. | 746-ENG MASTER  |        |
|-----------------------------------------------------------------------|---------------------------------------------------------------------------------------------------------------------------------------------------------------------------------------------------|--------------------|-----------------|--------|
|                                                                       |                                                                                                                                                                                                   | DRAWN: J.LEE       | DATE: AUG 20/09 |        |
| Part Number: 746-010-520-606                                          |                                                                                                                                                                                                   | CHECKED:           | DATE:           |        |
| EDAC INC TORONTO, ONTARIO CANADA YOUR CONNECTION TO QUALITY & SERVICE | THESE DRAWINGS AND SPECIFICATIONS ARE THE PROPERTY OF EDAC INC., AND SHALL NOT BE REPRODUCED, OR COPIED OR USED AS THE BASIS FOR THE MANUFACTURE OR SALE OF APPARATUS WITHOUT WRITTEN PERMISSION. | SCALE:             | SHEET '         | 1 OF 1 |
|                                                                       |                                                                                                                                                                                                   | DRAWING NUMBER     |                 | ISSUE  |
|                                                                       |                                                                                                                                                                                                   | 746-ENG MASTER     |                 | 1      |
| TOUR CONNECTION TO QUALITY & SERVICE                                  |                                                                                                                                                                                                   |                    |                 |        |