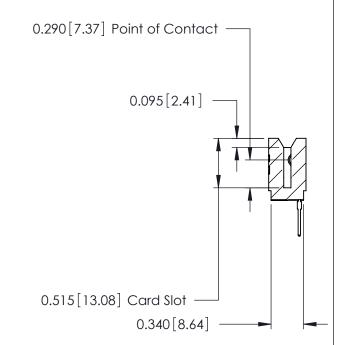

THIS IS A C.A.D. GENERATED DRAWING DO NOT MAKE MANUAL REVISIONS TO MASTER.

ORIGINAL

Contact Information
527-P.C. Tail, High Point - Tail LG.=.375(9.53)
.125" (3.18mm) Contact Spacing x .250" (6.35mm) Row Spacing