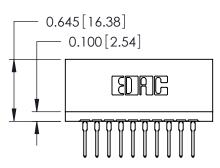

THIS IS A C.A.D. GENERATED DRAWING DO NOT MAKE MANUAL REVISIONS TO MASTER.

ORIGINAL

Contact Information
527-P.C. Tail, High Point - Tail LG.=.375(9.53)
.125" (3.18mm) Contact Spacing x .250" (6.35mm) Row Spacing