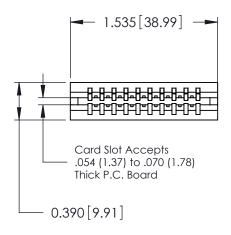

THIS IS A C.A.D. GENERATED DRAWING DO NOT MAKE MANUAL REVISIONS TO MASTER.

ORIGINAL

Contact Information
527-P.C. Tail, High Point - Tail LG.=.375(9.53)
.125" (3.18mm) Contact Spacing x .250" (6.35mm) Row Spacing