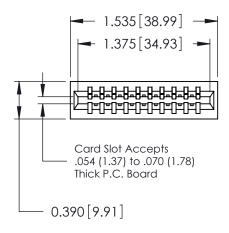

0.260 [6.60] Point of Contact

0.515 [13.08] Card Slot

0.340 [8.64]

|  | 746 Series Ultra-Mate Card Edge Connector - Press Fit |             |                                                                                                                                                                       | ACAD REFERENCE NO. |       | 746-ENG MASTER  |       |
|--|-------------------------------------------------------|-------------|-----------------------------------------------------------------------------------------------------------------------------------------------------------------------|--------------------|-------|-----------------|-------|
|  |                                                       |             |                                                                                                                                                                       | DRAWN:             | J.LEE | DATE: AUG 20/09 |       |
|  | Part Number: 746-010                                  | -540-101    |                                                                                                                                                                       | CHECKED:           |       | DATE:           |       |
|  |                                                       | OAC INC     | THESE DRAWINGS AND SPECIFICATIONS ARE THE PROPERTY OF EDAC INC., AND SHALL NOT BE REPRODUCED, OR COPIED OR USED AS THE BASIS FOR THE MANUFACTURE OR SALE OF APPARATUS | SCALE:             |       | SHEET 1         | OF 1  |
|  |                                                       | TO, ONTARIO |                                                                                                                                                                       | DRAWING NUMBER     |       |                 | ISSUE |
|  |                                                       | CANADA      |                                                                                                                                                                       | 746-ENG MASTER     |       | 2               | 1     |
|  | TOUR CONNECTION TO QUALITY                            | & SERVICE   | WITHOUT WRITTEN PERMISSION.                                                                                                                                           |                    |       |                 |       |