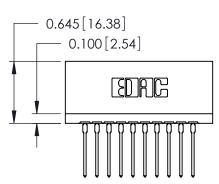

THIS IS A C.A.D. GENERATED DRAWING DO NOT MAKE MANUAL REVISIONS TO MASTER.

ISSUE NUMBER

ORIGINAL

Contact Information
540-Wire Wrap, Regular Point - Tail LG.=.560(14.22)
.125" (3.18mm) Contact Spacing x .250" (6.35mm) Row Spacing